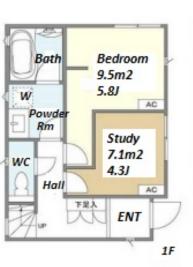

#301, 1-4-15, Hiroo, Shibuya-ku, Tokyo 150-0012, Japan +81 (0)3 6427 5860 inquiry@houserep-tokyo.com

Transaction Type: Intermediate Agent Fee: 1 month + tax

Website: www.houserep-tokyo.com

| Lease Conditions     |                                                                                                                                                                                                                                                  |           |   |  |
|----------------------|--------------------------------------------------------------------------------------------------------------------------------------------------------------------------------------------------------------------------------------------------|-----------|---|--|
| LAYOUT               | 2 BR+S                                                                                                                                                                                                                                           |           |   |  |
| SIZE                 | 70.17 m <sup>2</sup> /755.3 ft <sup>2</sup>                                                                                                                                                                                                      |           |   |  |
| RENT                 | JPY 315,000 / month                                                                                                                                                                                                                              |           |   |  |
| Management Fee       | -                                                                                                                                                                                                                                                |           |   |  |
| Deposit              | 2 months                                                                                                                                                                                                                                         | Key Money | - |  |
| Lease Term           | Standard lease for 24 months                                                                                                                                                                                                                     |           |   |  |
| Available            | Now                                                                                                                                                                                                                                              |           |   |  |
| Renewal Fee          | 1 month                                                                                                                                                                                                                                          |           |   |  |
| Agent Fee            | 1 month + tax                                                                                                                                                                                                                                    |           |   |  |
| Other Info           | Guarantor Company: TBC / No Key Money / Free rent / Air-Con / Separated Toilet / Balcony / Internet (Extra Charge) / Penalty Fee for Early Cancellation / Musical Instrument Negotiable / Flooring / Floor Heating / Dishwasher / Bathroom dryer |           |   |  |
| Building Information | n                                                                                                                                                                                                                                                |           |   |  |