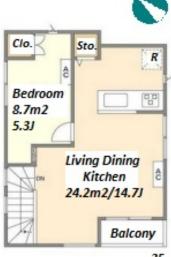

#301, 1-4-15, Hiroo, Shibuya-ku, Tokyo 150-0012, Japan +81 (0)3 6427 5860 inquiry@houserep-tokyo.com

Transaction Type: Intermediate Agent Fee: 1 month + tax

Website: www.houserep-tokyo.com

| Lease Conditions     |                                                                                                                                                                                                                                                  |           |   |  |
|----------------------|--------------------------------------------------------------------------------------------------------------------------------------------------------------------------------------------------------------------------------------------------|-----------|---|--|
| LAYOUT               | 2 BR+S                                                                                                                                                                                                                                           |           |   |  |
| SIZE                 | 70.17 m <sup>2</sup> /755.3 ft <sup>2</sup>                                                                                                                                                                                                      |           |   |  |
| RENT                 | JPY 315,000 / month                                                                                                                                                                                                                              |           |   |  |
| Management Fee       | -                                                                                                                                                                                                                                                |           |   |  |
| Deposit              | 2 months                                                                                                                                                                                                                                         | Key Money | - |  |
| Lease Term           | Standard lease for 24 months                                                                                                                                                                                                                     |           |   |  |
| Available            | Now                                                                                                                                                                                                                                              |           |   |  |
| Renewal Fee          | 1 month                                                                                                                                                                                                                                          |           |   |  |
| Agent Fee            | 1 month + tax                                                                                                                                                                                                                                    |           |   |  |
| Other Info           | Guarantor Company: TBC / No Key Money / Free rent / Air-Con / Separated Toilet / Balcony / Internet (Extra Charge) / Penalty Fee for Early Cancellation / Musical Instrument Negotiable / Flooring / Floor Heating / Dishwasher / Bathroom dryer |           |   |  |
| Building Information | n                                                                                                                                                                                                                                                |           |   |  |