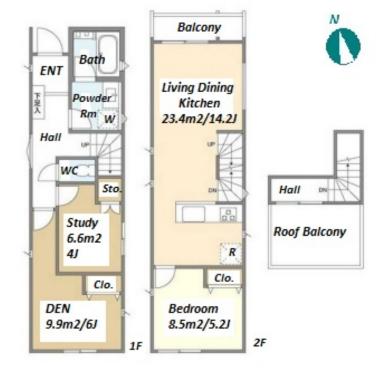

| Lease Conditions      |                                                                                                                                                                                                                                                          |             |  |
|-----------------------|----------------------------------------------------------------------------------------------------------------------------------------------------------------------------------------------------------------------------------------------------------|-------------|--|
| LAYOUT                | 1 BR+S+Den                                                                                                                                                                                                                                               |             |  |
| SIZE                  | 69.76 m²/750.89 ft²                                                                                                                                                                                                                                      |             |  |
| RENT                  | JPY 218,000 / month                                                                                                                                                                                                                                      |             |  |
| <b>Management Fee</b> | -                                                                                                                                                                                                                                                        |             |  |
| Deposit               | 2 months                                                                                                                                                                                                                                                 | Key Money - |  |
| Lease Term            | Standard lease for 24 months                                                                                                                                                                                                                             |             |  |
| Available             | Now                                                                                                                                                                                                                                                      |             |  |
| Renewal Fee           | 1 month                                                                                                                                                                                                                                                  |             |  |
| Agent Fee             | 1 month + tax                                                                                                                                                                                                                                            |             |  |
| Other Info            | Guarantor Company: TBC / No Key Money / Free<br>rent / Air-Con / Separated Toilet / Balcony /<br>Internet (Extra Charge) / Penalty Fee for Early<br>Cancellation / Musical Instrument Negotiable /<br>Roof Balcony / Flooring / Dishwasher / 2 Car Parks |             |  |