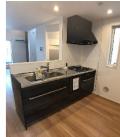

| Lease Conditions      |                                                                                                                                                                                                                                                          |             |  |
|-----------------------|----------------------------------------------------------------------------------------------------------------------------------------------------------------------------------------------------------------------------------------------------------|-------------|--|
| LAYOUT                | 1 BR+S+Den                                                                                                                                                                                                                                               |             |  |
| SIZE                  | 69.76 m²/750.89 ft²                                                                                                                                                                                                                                      |             |  |
| RENT                  | JPY 218,000 / month                                                                                                                                                                                                                                      |             |  |
| <b>Management Fee</b> | -                                                                                                                                                                                                                                                        |             |  |
| Deposit               | 2 months                                                                                                                                                                                                                                                 | Key Money - |  |
| Lease Term            | Standard lease for 24 months                                                                                                                                                                                                                             |             |  |
| Available             | Now                                                                                                                                                                                                                                                      |             |  |
| Renewal Fee           | 1 month                                                                                                                                                                                                                                                  |             |  |
| Agent Fee             | 1 month + tax                                                                                                                                                                                                                                            |             |  |
| Other Info            | Guarantor Company: TBC / No Key Money / Free<br>rent / Air-Con / Separated Toilet / Balcony /<br>Internet (Extra Charge) / Penalty Fee for Early<br>Cancellation / Musical Instrument Negotiable /<br>Roof Balcony / Flooring / Dishwasher / 2 Car Parks |             |  |

House / Delivery box / Newly-built (~7 y/o)

Remarks Renters Insuarance: Required

**Facilities**