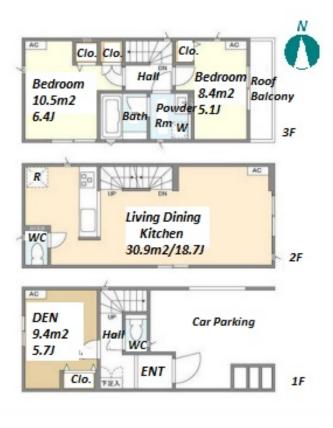

#301, 1-4-15, Hiroo, Shibuya-ku, Tokyo 150-0012, Japan +81 (0)3 6427 5860 inquiry@houserep-tokyo.com

Transaction Type: Intermediate Agent Fee: 1 month + tax

Website: www.houserep-tokyo.com

| Lease Conditions     |                                                                                                                                                                                                                       |                          |            |
|----------------------|-----------------------------------------------------------------------------------------------------------------------------------------------------------------------------------------------------------------------|--------------------------|------------|
| LAYOUT               | 2 BR+Den                                                                                                                                                                                                              |                          |            |
| SIZE                 | 83.56 m <sup>2</sup> /899.43 ft <sup>2</sup>                                                                                                                                                                          |                          |            |
| RENT                 | JPY 258,000 / month                                                                                                                                                                                                   |                          |            |
| Management Fee       | -                                                                                                                                                                                                                     |                          |            |
| Deposit              | 2 months                                                                                                                                                                                                              | Key Money                | 1 month    |
| Lease Term           | Standard lease for 24 months                                                                                                                                                                                          |                          |            |
| Available            | Now                                                                                                                                                                                                                   |                          |            |
| Renewal Fee          | 1 month                                                                                                                                                                                                               |                          |            |
| Agent Fee            | 1 month + tax                                                                                                                                                                                                         |                          |            |
| Other Info           | Guarantor Company: TBC / Air-Con / Separated<br>Toilet / Internet (Extra Charge) / Penalty Fee for<br>Early Cancellation / Musical Instrument Negotiable<br>/ Roof Balcony / Flooring / Bathroom dryer / 2<br>Toilets |                          |            |
| Building Information |                                                                                                                                                                                                                       |                          |            |
| Completion           | Jan, 2023                                                                                                                                                                                                             | Earthquake<br>Resistance | New        |
| Structure            | Wooden, 3 story                                                                                                                                                                                                       |                          |            |
| Car Parking          | ( Included )                                                                                                                                                                                                          |                          |            |
| Bicycle Parking      | -                                                                                                                                                                                                                     |                          |            |
| Music<br>Instrument  | Negotiable                                                                                                                                                                                                            | Pet                      | Negotiable |
|                      |                                                                                                                                                                                                                       |                          |            |