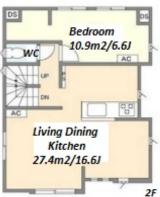

Transaction Type: Intermediate Agent Fee: 1 month + tax

Website: www.houserep-tokyo.com

| Lease Conditions      |                                                                                                                                                                                                                                                             |                          |     |
|-----------------------|-------------------------------------------------------------------------------------------------------------------------------------------------------------------------------------------------------------------------------------------------------------|--------------------------|-----|
| LAYOUT                | 3 BR+Den                                                                                                                                                                                                                                                    |                          |     |
| SIZE                  | 90.84 m²/977.79 ft²                                                                                                                                                                                                                                         |                          |     |
| RENT                  | JPY 238,000 / month                                                                                                                                                                                                                                         |                          |     |
| <b>Management Fee</b> | -                                                                                                                                                                                                                                                           |                          |     |
| Deposit               | 2 months                                                                                                                                                                                                                                                    | Key Money                | -   |
| Lease Term            | Standard lease for 24 months                                                                                                                                                                                                                                |                          |     |
| Available             | Now                                                                                                                                                                                                                                                         |                          |     |
| Renewal Fee           | 1 month                                                                                                                                                                                                                                                     |                          |     |
| Agent Fee             | 1 month + tax                                                                                                                                                                                                                                               |                          |     |
| Other Info            | Guarantor Company: TBC / No Key Money / Air-<br>Con / Separated Toilet / Internet (Extra Charge) /<br>Penalty Fee for Early Cancellation / Musical<br>Instrument Negotiable / Roof Balcony / Flooring /<br>Floor Heating / Bathroom dryer / WIC / 2 Toilets |                          |     |
| Building Information  |                                                                                                                                                                                                                                                             |                          |     |
| Completion            | Aug, 2022                                                                                                                                                                                                                                                   | Earthquake<br>Resistance | New |
| Structure             | Wooden, 3 story                                                                                                                                                                                                                                             |                          |     |
| Car Parking           | (Included)                                                                                                                                                                                                                                                  |                          |     |