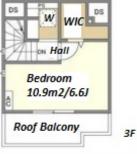

Transaction Type: Intermediate Agent Fee: 1 month + tax

Website: www.houserep-tokyo.com

| Lease Conditions      |                                                                                                                                                                                                                                                             |                          |     |
|-----------------------|-------------------------------------------------------------------------------------------------------------------------------------------------------------------------------------------------------------------------------------------------------------|--------------------------|-----|
| LAYOUT                | 3 BR+Den                                                                                                                                                                                                                                                    |                          |     |
| SIZE                  | 90.84 m²/977.79 ft²                                                                                                                                                                                                                                         |                          |     |
| RENT                  | JPY 238,000 / month                                                                                                                                                                                                                                         |                          |     |
| <b>Management Fee</b> | -                                                                                                                                                                                                                                                           |                          |     |
| Deposit               | 2 months                                                                                                                                                                                                                                                    | Key Money                | -   |
| Lease Term            | Standard lease for 24 months                                                                                                                                                                                                                                |                          |     |
| Available             | Now                                                                                                                                                                                                                                                         |                          |     |
| Renewal Fee           | 1 month                                                                                                                                                                                                                                                     |                          |     |
| Agent Fee             | 1 month + tax                                                                                                                                                                                                                                               |                          |     |
| Other Info            | Guarantor Company: TBC / No Key Money / Air-<br>Con / Separated Toilet / Internet (Extra Charge) /<br>Penalty Fee for Early Cancellation / Musical<br>Instrument Negotiable / Roof Balcony / Flooring /<br>Floor Heating / Bathroom dryer / WIC / 2 Toilets |                          |     |
| Building Information  |                                                                                                                                                                                                                                                             |                          |     |
| Completion            | Aug, 2022                                                                                                                                                                                                                                                   | Earthquake<br>Resistance | New |
| Structure             | Wooden, 3 story                                                                                                                                                                                                                                             |                          |     |
| Car Parking           | (Included)                                                                                                                                                                                                                                                  |                          |     |