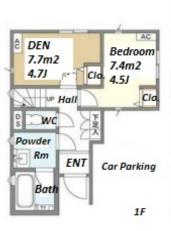

Transaction Type: Intermediate Agent Fee: 1 month + tax

Website: www.houserep-tokyo.com

| Lease Conditions      |                                                                                                                                                                                                                                                             |                          |     |
|-----------------------|-------------------------------------------------------------------------------------------------------------------------------------------------------------------------------------------------------------------------------------------------------------|--------------------------|-----|
| LAYOUT                | 3 BR+Den                                                                                                                                                                                                                                                    |                          |     |
| SIZE                  | 90.84 m²/977.79 ft²                                                                                                                                                                                                                                         |                          |     |
| RENT                  | JPY 238,000 / month                                                                                                                                                                                                                                         |                          |     |
| <b>Management Fee</b> | -                                                                                                                                                                                                                                                           |                          |     |
| Deposit               | 2 months                                                                                                                                                                                                                                                    | Key Money                | -   |
| Lease Term            | Standard lease for 24 months                                                                                                                                                                                                                                |                          |     |
| Available             | Now                                                                                                                                                                                                                                                         |                          |     |
| Renewal Fee           | 1 month                                                                                                                                                                                                                                                     |                          |     |
| Agent Fee             | 1 month + tax                                                                                                                                                                                                                                               |                          |     |
| Other Info            | Guarantor Company: TBC / No Key Money / Air-<br>Con / Separated Toilet / Internet (Extra Charge) /<br>Penalty Fee for Early Cancellation / Musical<br>Instrument Negotiable / Roof Balcony / Flooring /<br>Floor Heating / Bathroom dryer / WIC / 2 Toilets |                          |     |
| Building Information  |                                                                                                                                                                                                                                                             |                          |     |
| Completion            | Aug, 2022                                                                                                                                                                                                                                                   | Earthquake<br>Resistance | New |
| Structure             | Wooden, 3 story                                                                                                                                                                                                                                             |                          |     |
| Car Parking           | (Included)                                                                                                                                                                                                                                                  |                          |     |