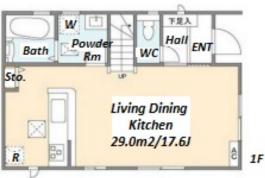

HOUSEREP TOKYO INC. ハウスレップ トーキョー 株式会社 #301, 1-4-15, Hiroo, Shibuya-ku, Tokyo 150-0012, Japan

+81 (0)3 6427 5860

Transaction Type: Intermediate Agent Fee: 1 month + tax

Website: www.houserep-tokyo.com

| Lease Conditions     |                                                                                                                                                                                                                                  |            |   |  |
|----------------------|----------------------------------------------------------------------------------------------------------------------------------------------------------------------------------------------------------------------------------|------------|---|--|
| LAYOUT               | 3 BR                                                                                                                                                                                                                             |            |   |  |
| SIZE                 | 87.77 m <sup>2</sup> /944.74 ft <sup>2</sup>                                                                                                                                                                                     |            |   |  |
| RENT                 | JPY 198,000 / month                                                                                                                                                                                                              |            |   |  |
| Management Fee       | -                                                                                                                                                                                                                                |            |   |  |
| Deposit              | 2 months                                                                                                                                                                                                                         | Key Money  | - |  |
| Lease Term           | Standard lease for 24 months                                                                                                                                                                                                     |            |   |  |
| Available            | Now                                                                                                                                                                                                                              |            |   |  |
| Renewal Fee          | 1 month                                                                                                                                                                                                                          |            |   |  |
| Agent Fee            | 1 month + tax                                                                                                                                                                                                                    |            |   |  |
| Other Info           | Guarantor Company: TBC / No Key Money / Air-<br>Con / Separated Toilet / Balcony / Internet (Extra<br>Charge) / Penalty Fee for Early Cancellation /<br>Musical Instrument Negotiable / Flooring /<br>Bathroom dryer / 2 Toilets |            |   |  |
| Building Information |                                                                                                                                                                                                                                  |            |   |  |
|                      |                                                                                                                                                                                                                                  | Earthquake |   |  |