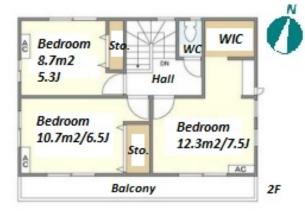

HOUSEREP TOKYO INC. ハウスレップ トーキョー 株式会社 #301, 1-4-15, Hiroo, Shibuya-ku, Tokyo 150-0012, Japan

+81 (0)3 6427 5860

Transaction Type: Intermediate Agent Fee: 1 month + tax

Website: www.houserep-tokyo.com

| Lease Conditions     |                                                                                                                                                                                                                                  |            |   |  |
|----------------------|----------------------------------------------------------------------------------------------------------------------------------------------------------------------------------------------------------------------------------|------------|---|--|
| LAYOUT               | 3 BR                                                                                                                                                                                                                             |            |   |  |
| SIZE                 | 87.77 m <sup>2</sup> /944.74 ft <sup>2</sup>                                                                                                                                                                                     |            |   |  |
| RENT                 | JPY 198,000 / month                                                                                                                                                                                                              |            |   |  |
| Management Fee       | -                                                                                                                                                                                                                                |            |   |  |
| Deposit              | 2 months                                                                                                                                                                                                                         | Key Money  | - |  |
| Lease Term           | Standard lease for 24 months                                                                                                                                                                                                     |            |   |  |
| Available            | Now                                                                                                                                                                                                                              |            |   |  |
| Renewal Fee          | 1 month                                                                                                                                                                                                                          |            |   |  |
| Agent Fee            | 1 month + tax                                                                                                                                                                                                                    |            |   |  |
| Other Info           | Guarantor Company: TBC / No Key Money / Air-<br>Con / Separated Toilet / Balcony / Internet (Extra<br>Charge) / Penalty Fee for Early Cancellation /<br>Musical Instrument Negotiable / Flooring /<br>Bathroom dryer / 2 Toilets |            |   |  |
| Building Information |                                                                                                                                                                                                                                  |            |   |  |
|                      |                                                                                                                                                                                                                                  | Earthquake |   |  |