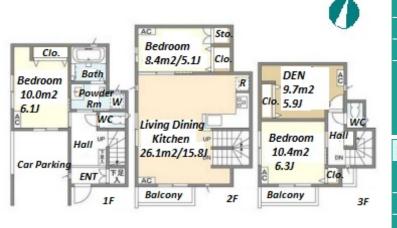

3-31-13, Nishishinkoiwa, Katsushika-Ku, Tokyo Address

94.08 m<sup>2</sup>/1012.66 ft<sup>2</sup> SIZE JPY 248,000 / month **RENT Management Fee Deposit** 2 months **Key Money** 1 month Lease Term Standard lease for 24 months Available Now Renewal Fee 1 month **Agent Fee** 1 month + taxGuarantor Company: TBC / Air-Con / Separated Toilet / Balcony / Internet (Extra Charge) / Penalty Fee for Early Cancellation / Musical Instrument Other Info Negotiable / Flooring / Dishwasher / Bathroom dryer / 2 Toilets **Building Information** 

Earthquake

Resistance

Pet

House / Delivery box / Newly-built (~1 y/o)

New

Negotiable

3 BR+Den

\*The actual Layout & Size may differ slightly from this floor plans & pictures.