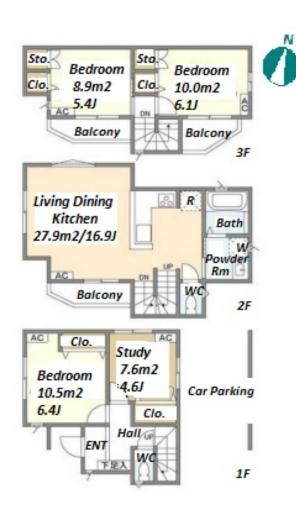

HOUSEREP TOKYO INC. ハウスレップ トーキョー 株式会社 #301, 1-4-15, Hiroo, Shibuya-ku, Tokyo 150-0012, Japan

+81 (0)3 6427 5860

Transaction Type: Intermediate Agent Fee: 1 month + tax

Website: www.houserep-tokyo.com

| Lease Conditions      |                                                                                                                                                                                                           |                          |            |
|-----------------------|-----------------------------------------------------------------------------------------------------------------------------------------------------------------------------------------------------------|--------------------------|------------|
| LAYOUT                | 3 BR+S                                                                                                                                                                                                    |                          |            |
| SIZE                  | 92.32 m <sup>2</sup> /993.72 ft <sup>2</sup>                                                                                                                                                              |                          |            |
| RENT                  | JPY 248,000 / month                                                                                                                                                                                       |                          |            |
| <b>Management Fee</b> | -                                                                                                                                                                                                         |                          |            |
| Deposit               | 2 months                                                                                                                                                                                                  | Key Money                | 1 month    |
| Lease Term            | Standard lease for 24 months                                                                                                                                                                              |                          |            |
| Available             | Now                                                                                                                                                                                                       |                          |            |
| Renewal Fee           | 1 month                                                                                                                                                                                                   |                          |            |
| Agent Fee             | 1 month + tax                                                                                                                                                                                             |                          |            |
| Other Info            | Guarantor Company: TBC / Air-Con / Separated<br>Toilet / Balcony / Internet (Extra Charge) / Penalty<br>Fee for Early Cancellation / Musical Instrument<br>Negotiable / Flooring / Dishwasher / 2 Toilets |                          |            |
| Building Information  |                                                                                                                                                                                                           |                          |            |
| Completion            | Jun, 2023                                                                                                                                                                                                 | Earthquake<br>Resistance | New        |
| Structure             | Wooden, 3 story                                                                                                                                                                                           |                          |            |
| Car Parking           | ( Included )                                                                                                                                                                                              |                          |            |
| Bicycle Parking       | -                                                                                                                                                                                                         |                          |            |
| Music<br>Instrument   | Negotiable                                                                                                                                                                                                | Pet                      | Negotiable |
| Facilities            | House / Delivery box / Newly-built (~1 y/o)                                                                                                                                                               |                          |            |