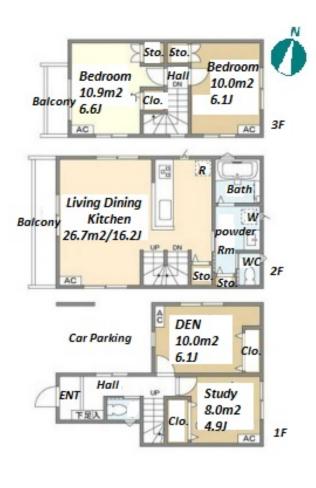

| Lease Conditions      |                                                                                                                                                                                                                               |                          |            |
|-----------------------|-------------------------------------------------------------------------------------------------------------------------------------------------------------------------------------------------------------------------------|--------------------------|------------|
| LAYOUT                | 2 BR+S+Den                                                                                                                                                                                                                    |                          |            |
| SIZE                  | 94.59 m <sup>2</sup> /1018.15 ft <sup>2</sup>                                                                                                                                                                                 |                          |            |
| RENT                  | JPY 248,000 / month                                                                                                                                                                                                           |                          |            |
| <b>Management Fee</b> | -                                                                                                                                                                                                                             |                          |            |
| Deposit               | 2 months                                                                                                                                                                                                                      | Key Money                | 1 month    |
| Lease Term            | Standard lease for 24 months                                                                                                                                                                                                  |                          |            |
| Available             | Now                                                                                                                                                                                                                           |                          |            |
| Renewal Fee           | 1 month                                                                                                                                                                                                                       |                          |            |
| Agent Fee             | 1 month + tax                                                                                                                                                                                                                 |                          |            |
| Other Info            | Guarantor Company: TBC / Air-Con / Separated<br>Toilet / Balcony / Internet (Extra Charge) / Penalty<br>Fee for Early Cancellation / Musical Instrument<br>Negotiable / Flooring / Dishwasher / Bathroom<br>dryer / 2 Toilets |                          |            |
| Building Information  |                                                                                                                                                                                                                               |                          |            |
| Completion            | Jun, 2023                                                                                                                                                                                                                     | Earthquake<br>Resistance | New        |
| Structure             | Wooden, 3 story                                                                                                                                                                                                               |                          |            |
| Car Parking           | ( Included )                                                                                                                                                                                                                  |                          |            |
| Bicycle Parking       | -                                                                                                                                                                                                                             |                          |            |
| Music<br>Instrument   | Negotiable                                                                                                                                                                                                                    | Pet                      | Negotiable |
|                       |                                                                                                                                                                                                                               |                          |            |