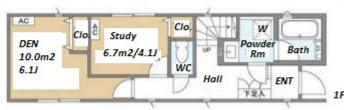

Website: www.houserep-tokyo.com

|                           | Lease Conditions |                                                                                                                                                                                                                                                    |                          |         |
|---------------------------|------------------|----------------------------------------------------------------------------------------------------------------------------------------------------------------------------------------------------------------------------------------------------|--------------------------|---------|
| LAYOUT 1 BR+S+Den         |                  |                                                                                                                                                                                                                                                    |                          |         |
|                           | SIZE             | 72.66 m <sup>2</sup> /782.1 ft <sup>2</sup> JPY 223,000 / month                                                                                                                                                                                    |                          |         |
|                           | RENT             |                                                                                                                                                                                                                                                    |                          |         |
|                           | Management Fee   | -                                                                                                                                                                                                                                                  |                          |         |
|                           | Deposit          | 2 months                                                                                                                                                                                                                                           | Key Money                | 1 month |
|                           | Lease Term       | able Now                                                                                                                                                                                                                                           |                          |         |
|                           | Available        |                                                                                                                                                                                                                                                    |                          |         |
|                           | Renewal Fee      |                                                                                                                                                                                                                                                    |                          |         |
|                           | Agent Fee        | 1 month + tax                                                                                                                                                                                                                                      |                          |         |
|                           | Other Info       | Guarantor Company: TBC / Air-Con / Separated<br>Toilet / Internet (Extra Charge) / Penalty Fee for<br>Early Cancellation / Musical Instrument Negotiable<br>/ Roof Balcony / Flooring / Floor Heating /<br>Dishwasher / Bathroom dryer / 2 Toilets |                          |         |
| Building Information      |                  |                                                                                                                                                                                                                                                    |                          |         |
|                           | Completion       | Jul, 2023                                                                                                                                                                                                                                          | Earthquake<br>Resistance | New     |
| Structure Wooden, 2 story |                  |                                                                                                                                                                                                                                                    |                          |         |
|                           |                  |                                                                                                                                                                                                                                                    |                          |         |