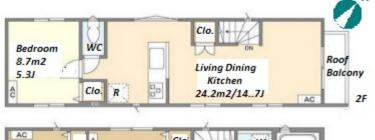

Website: www.houserep-tokyo.com

|                           | Lease Conditions |                                                                                                                                                                                                                                                    |                          |         |
|---------------------------|------------------|----------------------------------------------------------------------------------------------------------------------------------------------------------------------------------------------------------------------------------------------------|--------------------------|---------|
| LAYOUT 1 BR+S+Den         |                  |                                                                                                                                                                                                                                                    |                          |         |
|                           | SIZE             | 72.66 m <sup>2</sup> /782.1 ft <sup>2</sup> JPY 223,000 / month                                                                                                                                                                                    |                          |         |
|                           | RENT             |                                                                                                                                                                                                                                                    |                          |         |
|                           | Management Fee   | -                                                                                                                                                                                                                                                  |                          |         |
|                           | Deposit          | 2 months                                                                                                                                                                                                                                           | Key Money                | 1 month |
|                           | Lease Term       | able Now                                                                                                                                                                                                                                           |                          |         |
|                           | Available        |                                                                                                                                                                                                                                                    |                          |         |
|                           | Renewal Fee      |                                                                                                                                                                                                                                                    |                          |         |
|                           | Agent Fee        | 1 month + tax                                                                                                                                                                                                                                      |                          |         |
|                           | Other Info       | Guarantor Company: TBC / Air-Con / Separated<br>Toilet / Internet (Extra Charge) / Penalty Fee for<br>Early Cancellation / Musical Instrument Negotiable<br>/ Roof Balcony / Flooring / Floor Heating /<br>Dishwasher / Bathroom dryer / 2 Toilets |                          |         |
| Building Information      |                  |                                                                                                                                                                                                                                                    |                          |         |
|                           | Completion       | Jul, 2023                                                                                                                                                                                                                                          | Earthquake<br>Resistance | New     |
| Structure Wooden, 2 story |                  |                                                                                                                                                                                                                                                    |                          |         |
|                           |                  |                                                                                                                                                                                                                                                    |                          |         |