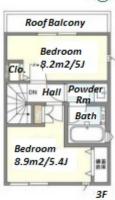

| Lease Conditions      |                                                                                                                                                                                   |                          |            |
|-----------------------|-----------------------------------------------------------------------------------------------------------------------------------------------------------------------------------|--------------------------|------------|
| LAYOUT                | 2 BR+Den                                                                                                                                                                          |                          |            |
| SIZE                  | 76.22 m <sup>2</sup> /820.42 ft <sup>2</sup>                                                                                                                                      |                          |            |
| RENT                  | JPY 250,000 / month                                                                                                                                                               |                          |            |
| <b>Management Fee</b> | -                                                                                                                                                                                 |                          |            |
| Deposit               | 2 months                                                                                                                                                                          | Key Money                | -          |
| Lease Term            | Standard lease for 24 months                                                                                                                                                      |                          |            |
| Available             | Now                                                                                                                                                                               |                          |            |
| Renewal Fee           | 1 month                                                                                                                                                                           |                          |            |
| Agent Fee             | 1 month + tax                                                                                                                                                                     |                          |            |
| Other Info            | Guarantor Company: TBC / No Key Money / Air-<br>Con / Separated Toilet / Internet (Extra Charge) /<br>Musical Instrument Negotiable / Roof Balcony /<br>Flooring / Bathroom dryer |                          |            |
| Building Information  |                                                                                                                                                                                   |                          |            |
| Completion            | Oct, 2022                                                                                                                                                                         | Earthquake<br>Resistance | New        |
| Structure             | Wooden, 3 story                                                                                                                                                                   |                          |            |
| Car Parking           | ( Included )                                                                                                                                                                      |                          |            |
| Bicycle Parking       | -                                                                                                                                                                                 |                          |            |
| Music                 | Negotiable                                                                                                                                                                        | Pet                      | Negotiable |

## Remarks

Instrument

**Facilities** 

Renters Insuarance: Required / Parking: Electric Vehicle charger: extra charge

Negotiable

Pet

House / Delivery box / Newly-built (~7 y/o)

Negotiable