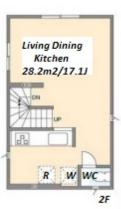

| Lease Conditions      |                                                                                                                                                                                   |                          |            |
|-----------------------|-----------------------------------------------------------------------------------------------------------------------------------------------------------------------------------|--------------------------|------------|
| LAYOUT                | 2 BR+Den                                                                                                                                                                          |                          |            |
| SIZE                  | 76.22 m <sup>2</sup> /820.42 ft <sup>2</sup>                                                                                                                                      |                          |            |
| RENT                  | JPY 250,000 / month                                                                                                                                                               |                          |            |
| <b>Management Fee</b> | -                                                                                                                                                                                 |                          |            |
| Deposit               | 2 months                                                                                                                                                                          | Key Money                | -          |
| Lease Term            | Standard lease for 24 months                                                                                                                                                      |                          |            |
| Available             | Now                                                                                                                                                                               |                          |            |
| Renewal Fee           | 1 month                                                                                                                                                                           |                          |            |
| Agent Fee             | 1 month + tax                                                                                                                                                                     |                          |            |
| Other Info            | Guarantor Company: TBC / No Key Money / Air-<br>Con / Separated Toilet / Internet (Extra Charge) /<br>Musical Instrument Negotiable / Roof Balcony /<br>Flooring / Bathroom dryer |                          |            |
| Building Information  |                                                                                                                                                                                   |                          |            |
| Completion            | Oct, 2022                                                                                                                                                                         | Earthquake<br>Resistance | New        |
| Structure             | Wooden, 3 story                                                                                                                                                                   |                          |            |
| Car Parking           | ( Included )                                                                                                                                                                      |                          |            |
| Bicycle Parking       | -                                                                                                                                                                                 |                          |            |
| Music                 | Negotiable                                                                                                                                                                        | Pet                      | Negotiable |