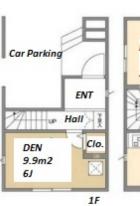

| Lease Conditions      |                                                                                                                                                                                   |                          |            |
|-----------------------|-----------------------------------------------------------------------------------------------------------------------------------------------------------------------------------|--------------------------|------------|
| LAYOUT                | 2 BR+Den                                                                                                                                                                          |                          |            |
| SIZE                  | 76.22 m <sup>2</sup> /820.42 ft <sup>2</sup>                                                                                                                                      |                          |            |
| RENT                  | JPY 250,000 / month                                                                                                                                                               |                          |            |
| <b>Management Fee</b> | -                                                                                                                                                                                 |                          |            |
| Deposit               | 2 months                                                                                                                                                                          | Key Money                | -          |
| Lease Term            | Standard lease for 24 months                                                                                                                                                      |                          |            |
| Available             | Now                                                                                                                                                                               |                          |            |
| Renewal Fee           | 1 month                                                                                                                                                                           |                          |            |
| Agent Fee             | 1 month + tax                                                                                                                                                                     |                          |            |
| Other Info            | Guarantor Company: TBC / No Key Money / Air-<br>Con / Separated Toilet / Internet (Extra Charge) /<br>Musical Instrument Negotiable / Roof Balcony /<br>Flooring / Bathroom dryer |                          |            |
| Building Information  |                                                                                                                                                                                   |                          |            |
| Completion            | Oct, 2022                                                                                                                                                                         | Earthquake<br>Resistance | New        |
| Structure             | Wooden, 3 story                                                                                                                                                                   |                          |            |
| Car Parking           | ( Included )                                                                                                                                                                      |                          |            |
| Bicycle Parking       | -                                                                                                                                                                                 |                          |            |
| Music                 | Negotiable                                                                                                                                                                        | Pet                      | Negotiable |