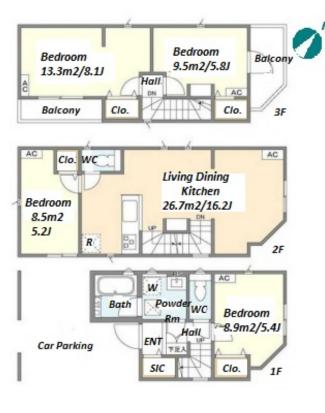

Transaction Type: Intermediate Agent Fee: 1 month + tax

Website: www.houserep-tokyo.com

| Lease Conditions     |                                                                                                                                                                                                                        |                          |            |
|----------------------|------------------------------------------------------------------------------------------------------------------------------------------------------------------------------------------------------------------------|--------------------------|------------|
| LAYOUT               | 4 BR                                                                                                                                                                                                                   |                          |            |
| SIZE                 | 93.14 m²/1002.55 ft²                                                                                                                                                                                                   |                          |            |
| RENT                 | JPY 232,000 / month                                                                                                                                                                                                    |                          |            |
| Management Fee       | -                                                                                                                                                                                                                      |                          |            |
| Deposit              | 2 months                                                                                                                                                                                                               | Key Money                | 1 month    |
| Lease Term           | Standard lease for 24 months                                                                                                                                                                                           |                          |            |
| Available            | Now                                                                                                                                                                                                                    |                          |            |
| Renewal Fee          | 1 month                                                                                                                                                                                                                |                          |            |
| Agent Fee            | 1 month + tax                                                                                                                                                                                                          |                          |            |
| Other Info           | Guarantor Company: TBC / Air-Con / Separated Toilet / Balcony / Penalty Fee for Early Cancellation / Musical Instrument Negotiable / Roof Balcony / Flooring / Floor Heating / Dishwasher / Bathroom dryer / 2 Toilets |                          |            |
| Building Information |                                                                                                                                                                                                                        |                          |            |
| Completion           | Jul, 2023                                                                                                                                                                                                              | Earthquake<br>Resistance | New        |
| Structure            | Wooden, 3 story                                                                                                                                                                                                        |                          |            |
| Car Parking          | ( Included )                                                                                                                                                                                                           |                          |            |
| Bicycle Parking      |                                                                                                                                                                                                                        |                          |            |
| Music<br>Instrument  | Negotiable                                                                                                                                                                                                             | Pet                      | Negotiable |
| Facilities           | House / Delivery box / Close to Station / Newlybuilt (~1 y/o)                                                                                                                                                          |                          |            |