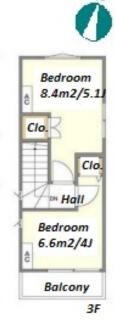

Transaction Type: Intermediate Agent Fee: 1 month + tax

Website: www.houserep-tokyo.com

| Lease Conditions       |                                                                                                                                                                                                                                                     |                          |              |
|------------------------|-----------------------------------------------------------------------------------------------------------------------------------------------------------------------------------------------------------------------------------------------------|--------------------------|--------------|
| LAYOUT                 | 2 BR+Den                                                                                                                                                                                                                                            |                          |              |
| SIZE                   | 77.62 m <sup>2</sup> /835.49 ft <sup>2</sup>                                                                                                                                                                                                        |                          |              |
| RENT                   | JPY 198,000 / month                                                                                                                                                                                                                                 |                          |              |
| <b>Management Fee</b>  | -                                                                                                                                                                                                                                                   |                          |              |
| Deposit                | 2 months                                                                                                                                                                                                                                            | Key Money                | 1 month      |
| Lease Term             | Standard lease for 24 months                                                                                                                                                                                                                        |                          |              |
| Available              | Now                                                                                                                                                                                                                                                 |                          |              |
| Renewal Fee            | 1 month                                                                                                                                                                                                                                             |                          |              |
| Agent Fee              | 1 month + tax                                                                                                                                                                                                                                       |                          |              |
| Other Info             | Guarantor Company: TBC / Air-Con / Separated<br>Toilet / Balcony / Internet (Extra Charge) / Penalty<br>Fee for Early Cancellation / Musical Instrument<br>Negotiable / Flooring / Floor Heating / Dishwasher<br>/ Bathroom dryer / WIC / 2 Toilets |                          |              |
| Building Information   |                                                                                                                                                                                                                                                     |                          |              |
| Completion             | Apr, 2023                                                                                                                                                                                                                                           | Earthquake<br>Resistance | New          |
| Structure              | Wooden, 3 story                                                                                                                                                                                                                                     |                          |              |
| Car Parking            | -                                                                                                                                                                                                                                                   |                          |              |
| <b>Bicycle Parking</b> | -                                                                                                                                                                                                                                                   |                          |              |
| Music<br>Instrument    | Negotiable                                                                                                                                                                                                                                          | Pet                      | Negotiable   |
| Facilities             | House / Deliver                                                                                                                                                                                                                                     | y box / Newly-bu         | ilt (~7 y/o) |