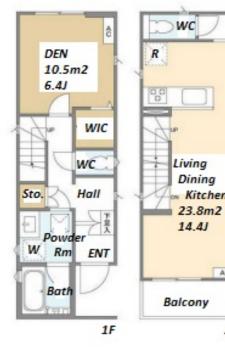

Transaction Type: Intermediate Agent Fee: 1 month + tax

Website: www.houserep-tokyo.com

| Lease Conditions       |                                                                                                                                                                                                                                                     |                          |              |
|------------------------|-----------------------------------------------------------------------------------------------------------------------------------------------------------------------------------------------------------------------------------------------------|--------------------------|--------------|
| LAYOUT                 | 2 BR+Den                                                                                                                                                                                                                                            |                          |              |
| SIZE                   | 77.62 m <sup>2</sup> /835.49 ft <sup>2</sup>                                                                                                                                                                                                        |                          |              |
| RENT                   | JPY 198,000 / month                                                                                                                                                                                                                                 |                          |              |
| <b>Management Fee</b>  | -                                                                                                                                                                                                                                                   |                          |              |
| Deposit                | 2 months                                                                                                                                                                                                                                            | Key Money                | 1 month      |
| Lease Term             | Standard lease for 24 months                                                                                                                                                                                                                        |                          |              |
| Available              | Now                                                                                                                                                                                                                                                 |                          |              |
| Renewal Fee            | 1 month                                                                                                                                                                                                                                             |                          |              |
| Agent Fee              | 1 month + tax                                                                                                                                                                                                                                       |                          |              |
| Other Info             | Guarantor Company: TBC / Air-Con / Separated<br>Toilet / Balcony / Internet (Extra Charge) / Penalty<br>Fee for Early Cancellation / Musical Instrument<br>Negotiable / Flooring / Floor Heating / Dishwasher<br>/ Bathroom dryer / WIC / 2 Toilets |                          |              |
| Building Information   |                                                                                                                                                                                                                                                     |                          |              |
| Completion             | Apr, 2023                                                                                                                                                                                                                                           | Earthquake<br>Resistance | New          |
| Structure              | Wooden, 3 story                                                                                                                                                                                                                                     |                          |              |
| Car Parking            | -                                                                                                                                                                                                                                                   |                          |              |
| <b>Bicycle Parking</b> | -                                                                                                                                                                                                                                                   |                          |              |
| Music<br>Instrument    | Negotiable                                                                                                                                                                                                                                          | Pet                      | Negotiable   |
| Facilities             | House / Deliver                                                                                                                                                                                                                                     | y box / Newly-bu         | ilt (~7 y/o) |