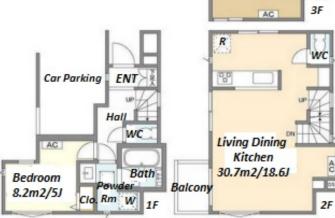

Website: www.houserep-tokyo.com

Onntakesann Station on Tokyu Ikegami Line (16 min)

**Lease Conditions** 

KOLET OTA-HIGASHIYUKIGAYA

5-39-5, Higashiyukigaya, Ota-Ku, Tokyo

Unit No.

Balcony Bedroom 8.5m2/5.2J Bedroom 10.7m2 6.5J

**Facilities** 

Completion

3 BR **LAYOUT** 85.34 m<sup>2</sup>/918.59 ft<sup>2</sup> SIZE JPY 275,000 / month **RENT Management Fee Deposit** 2 months **Key Money** 1 month Lease Term Standard lease for 24 months Available Now Renewal Fee 1 month **Agent Fee** 1 month + taxGuarantor Company: TBC / Air-Con / Separated Toilet / Balcony / Internet (Extra Charge) / Penalty Other Info Fee for Early Cancellation / Musical Instrument Negotiable / Flooring / Floor Heating / Dishwasher / Bathroom dryer / WIC / 2 Toilets **Building Information** 

Structure Wooden, 3 story **Car Parking** (Included) **Bicycle Parking** Music Negotiable Pet Negotiable **Instrument** 

Earthquake

Resistance

New

House / Delivery box / Newly-built (~7 y/o)

Jan. 2023

\*The actual Layout & Size may differ slightly from this floor plans & pictures.