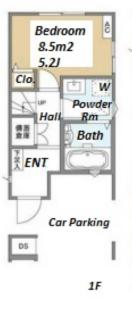

Music

Instrument

**Facilities** 

|  | Lease Conditions      |                                                                                                                                                                                                                                                               |                          |     |
|--|-----------------------|---------------------------------------------------------------------------------------------------------------------------------------------------------------------------------------------------------------------------------------------------------------|--------------------------|-----|
|  | LAYOUT                | 3 BR                                                                                                                                                                                                                                                          |                          |     |
|  | SIZE                  | 79.84 m <sup>2</sup> /859.39 ft <sup>2</sup>                                                                                                                                                                                                                  |                          |     |
|  | RENT                  | JPY 270,000 / month                                                                                                                                                                                                                                           |                          |     |
|  | <b>Management Fee</b> | -                                                                                                                                                                                                                                                             |                          |     |
|  | Deposit               | 2 months                                                                                                                                                                                                                                                      | Key Money                | -   |
|  | Lease Term            | Standard lease for 24 months                                                                                                                                                                                                                                  |                          |     |
|  | Available             | Now                                                                                                                                                                                                                                                           |                          |     |
|  | Renewal Fee           | 1 month                                                                                                                                                                                                                                                       |                          |     |
|  | Agent Fee             | 1 month + tax                                                                                                                                                                                                                                                 |                          |     |
|  | Other Info            | Guarantor Company: TBC / No Key Money / Air-<br>Con / Separated Toilet / Balcony / Internet (Extra<br>Charge) / Penalty Fee for Early Cancellation /<br>Musical Instrument Negotiable / Flooring / Floor<br>Heating / Dishwasher / Bathroom dryer / 2 Toilets |                          |     |
|  | Building Information  |                                                                                                                                                                                                                                                               |                          |     |
|  | Completion            | Apr, 2023                                                                                                                                                                                                                                                     | Earthquake<br>Resistance | New |
|  |                       |                                                                                                                                                                                                                                                               |                          |     |