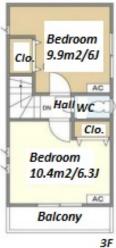

Music

Instrument

**Facilities** 

|  | Lease Conditions      |                                                                                                                                                                                                                                                               |                          |     |
|--|-----------------------|---------------------------------------------------------------------------------------------------------------------------------------------------------------------------------------------------------------------------------------------------------------|--------------------------|-----|
|  | LAYOUT                | 3 BR                                                                                                                                                                                                                                                          |                          |     |
|  | SIZE                  | 79.84 m <sup>2</sup> /859.39 ft <sup>2</sup>                                                                                                                                                                                                                  |                          |     |
|  | RENT                  | JPY 270,000 / month                                                                                                                                                                                                                                           |                          |     |
|  | <b>Management Fee</b> | -                                                                                                                                                                                                                                                             |                          |     |
|  | Deposit               | 2 months                                                                                                                                                                                                                                                      | Key Money                | -   |
|  | Lease Term            | Standard lease for 24 months                                                                                                                                                                                                                                  |                          |     |
|  | Available             | Now                                                                                                                                                                                                                                                           |                          |     |
|  | Renewal Fee           | 1 month                                                                                                                                                                                                                                                       |                          |     |
|  | Agent Fee             | 1 month + tax                                                                                                                                                                                                                                                 |                          |     |
|  | Other Info            | Guarantor Company: TBC / No Key Money / Air-<br>Con / Separated Toilet / Balcony / Internet (Extra<br>Charge) / Penalty Fee for Early Cancellation /<br>Musical Instrument Negotiable / Flooring / Floor<br>Heating / Dishwasher / Bathroom dryer / 2 Toilets |                          |     |
|  | Building Information  |                                                                                                                                                                                                                                                               |                          |     |
|  | Completion            | Apr, 2023                                                                                                                                                                                                                                                     | Earthquake<br>Resistance | New |
|  |                       |                                                                                                                                                                                                                                                               |                          |     |