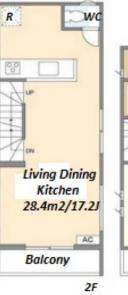

Music

Instrument

**Facilities** 

|  | Lease Conditions      |                                                                                                                                                                                                                                                               |                          |     |
|--|-----------------------|---------------------------------------------------------------------------------------------------------------------------------------------------------------------------------------------------------------------------------------------------------------|--------------------------|-----|
|  | LAYOUT                | 3 BR                                                                                                                                                                                                                                                          |                          |     |
|  | SIZE                  | 79.84 m <sup>2</sup> /859.39 ft <sup>2</sup>                                                                                                                                                                                                                  |                          |     |
|  | RENT                  | JPY 270,000 / month                                                                                                                                                                                                                                           |                          |     |
|  | <b>Management Fee</b> | -                                                                                                                                                                                                                                                             |                          |     |
|  | Deposit               | 2 months                                                                                                                                                                                                                                                      | Key Money                | -   |
|  | Lease Term            | Standard lease for 24 months                                                                                                                                                                                                                                  |                          |     |
|  | Available             | Now                                                                                                                                                                                                                                                           |                          |     |
|  | Renewal Fee           | 1 month                                                                                                                                                                                                                                                       |                          |     |
|  | Agent Fee             | 1 month + tax                                                                                                                                                                                                                                                 |                          |     |
|  | Other Info            | Guarantor Company: TBC / No Key Money / Air-<br>Con / Separated Toilet / Balcony / Internet (Extra<br>Charge) / Penalty Fee for Early Cancellation /<br>Musical Instrument Negotiable / Flooring / Floor<br>Heating / Dishwasher / Bathroom dryer / 2 Toilets |                          |     |
|  | Building Information  |                                                                                                                                                                                                                                                               |                          |     |
|  | Completion            | Apr, 2023                                                                                                                                                                                                                                                     | Earthquake<br>Resistance | New |
|  |                       |                                                                                                                                                                                                                                                               |                          |     |