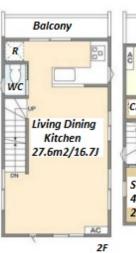

| Lease Conditions      |                                                                                                                                                                                                                         |             |  |
|-----------------------|-------------------------------------------------------------------------------------------------------------------------------------------------------------------------------------------------------------------------|-------------|--|
| LAYOUT                | 2 BR+S+Den                                                                                                                                                                                                              |             |  |
| SIZE                  | 80.58 m <sup>2</sup> /867.35 ft <sup>2</sup>                                                                                                                                                                            |             |  |
| RENT                  | JPY 270,000 / month                                                                                                                                                                                                     |             |  |
| <b>Management Fee</b> | -                                                                                                                                                                                                                       |             |  |
| Deposit               | 2 months                                                                                                                                                                                                                | Key Money - |  |
| Lease Term            | Standard lease for 24 months                                                                                                                                                                                            |             |  |
| Available             | Now                                                                                                                                                                                                                     |             |  |
| Renewal Fee           | 1 month                                                                                                                                                                                                                 |             |  |
| Agent Fee             | 1 month + tax                                                                                                                                                                                                           |             |  |
| Other Info            | Guarantor Company: TBC / No Key Money / Air-<br>Con / Separated Toilet / Internet (Extra Charge) /<br>Penalty Fee for Early Cancellation / Musical<br>Instrument Negotiable / Flooring / Dishwasher /<br>Bathroom dryer |             |  |