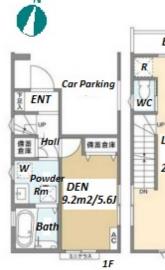

| Lease Conditions      |                                                                                                                                                                                                                         |             |  |
|-----------------------|-------------------------------------------------------------------------------------------------------------------------------------------------------------------------------------------------------------------------|-------------|--|
| LAYOUT                | 2 BR+S+Den                                                                                                                                                                                                              |             |  |
| SIZE                  | 80.58 m <sup>2</sup> /867.35 ft <sup>2</sup>                                                                                                                                                                            |             |  |
| RENT                  | JPY 270,000 / month                                                                                                                                                                                                     |             |  |
| <b>Management Fee</b> | -                                                                                                                                                                                                                       |             |  |
| Deposit               | 2 months                                                                                                                                                                                                                | Key Money - |  |
| Lease Term            | Standard lease for 24 months                                                                                                                                                                                            |             |  |
| Available             | Now                                                                                                                                                                                                                     |             |  |
| Renewal Fee           | 1 month                                                                                                                                                                                                                 |             |  |
| Agent Fee             | 1 month + tax                                                                                                                                                                                                           |             |  |
| Other Info            | Guarantor Company: TBC / No Key Money / Air-<br>Con / Separated Toilet / Internet (Extra Charge) /<br>Penalty Fee for Early Cancellation / Musical<br>Instrument Negotiable / Flooring / Dishwasher /<br>Bathroom dryer |             |  |

| Completion          | Dec, 2022       | Earthquake<br>Resistance | New        |  |
|---------------------|-----------------|--------------------------|------------|--|
| Structure           | Wooden, 3 story |                          |            |  |
| Car Parking         | ( Included )    |                          |            |  |
| Bicycle Parking     | -               |                          |            |  |
| Music<br>Instrument | Negotiable      | Pet                      | Negotiable |  |
|                     |                 |                          |            |  |