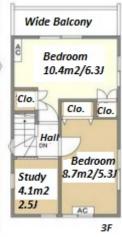

| Lease Conditions      |                                                                                                                                                                                                                         |             |  |
|-----------------------|-------------------------------------------------------------------------------------------------------------------------------------------------------------------------------------------------------------------------|-------------|--|
| LAYOUT                | 2 BR+S+Den                                                                                                                                                                                                              |             |  |
| SIZE                  | 80.58 m <sup>2</sup> /867.35 ft <sup>2</sup>                                                                                                                                                                            |             |  |
| RENT                  | JPY 270,000 / month                                                                                                                                                                                                     |             |  |
| <b>Management Fee</b> | -                                                                                                                                                                                                                       |             |  |
| Deposit               | 2 months                                                                                                                                                                                                                | Key Money - |  |
| Lease Term            | Standard lease for 24 months                                                                                                                                                                                            |             |  |
| Available             | Now                                                                                                                                                                                                                     |             |  |
| Renewal Fee           | 1 month                                                                                                                                                                                                                 |             |  |
| Agent Fee             | 1 month + tax                                                                                                                                                                                                           |             |  |
| Other Info            | Guarantor Company: TBC / No Key Money / Air-<br>Con / Separated Toilet / Internet (Extra Charge) /<br>Penalty Fee for Early Cancellation / Musical<br>Instrument Negotiable / Flooring / Dishwasher /<br>Bathroom dryer |             |  |