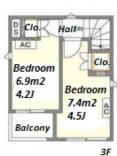

3 BR

74.4 m<sup>2</sup>/800.83 ft<sup>2</sup>

JPY 293,000 / month

**Lease Conditions** 

**LAYOUT** 

SIZE

**RENT** 

**Facilities** 

**Management Fee Deposit** 2 months **Key Money** 1 month Lease Term Standard lease for 24 months Available Now Renewal Fee 1 month **Agent Fee** 1 month + taxGuarantor Company: TBC / No Key Money / Air-Con / Separated Toilet / Balcony / Internet (Extra Charge) / Penalty Fee for Early Cancellation / Other Info Musical Instrument Negotiable / Flooring / Bathroom dryer / 2 Toilets Earthquake Apr, 2023 New Resistance Wooden, 3 story (Included) **Bicycle Parking** Music Negotiable Pet Negotiable **Instrument** 

\*The actual Layout & Size may differ slightly from this floor plans & pictures.

#301, 1-4-15, Hiroo, Shibuya-ku, Tokyo 150-0012, Japan +81 (0)3 6427 5860 inquiry@houserep-tokyo.com

Transaction Type: Intermediate Agent Fee: 1 month + tax