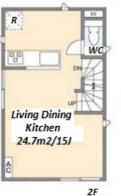

3 BR

74.4 m<sup>2</sup>/800.83 ft<sup>2</sup>

JPY 293,000 / month

**Lease Conditions** 

**LAYOUT** 

SIZE

**RENT** 

**Facilities** 

**Management Fee Deposit** 2 months **Key Money** 1 month Lease Term Standard lease for 24 months Available Now Renewal Fee 1 month **Agent Fee** 1 month + taxGuarantor Company: TBC / No Key Money / Air-Con / Separated Toilet / Balcony / Internet (Extra Charge) / Penalty Fee for Early Cancellation / Other Info Musical Instrument Negotiable / Flooring / Bathroom dryer / 2 Toilets Earthquake Apr, 2023 New Resistance Wooden, 3 story (Included) **Bicycle Parking** Music Negotiable Pet Negotiable **Instrument** 

\*The actual Layout & Size may differ slightly from this floor plans & pictures.

#301, 1-4-15, Hiroo, Shibuya-ku, Tokyo 150-0012, Japan +81 (0)3 6427 5860 inquiry@houserep-tokyo.com

Transaction Type: Intermediate Agent Fee: 1 month + tax