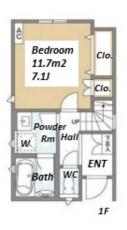

3 BR

74.4 m<sup>2</sup>/800.83 ft<sup>2</sup>

JPY 293,000 / month

**Lease Conditions** 

**LAYOUT** 

SIZE

**RENT** 

**Facilities** 

**Management Fee Deposit** 2 months **Key Money** 1 month Lease Term Standard lease for 24 months Available Now Renewal Fee 1 month **Agent Fee** 1 month + taxGuarantor Company: TBC / No Key Money / Air-Con / Separated Toilet / Balcony / Internet (Extra Charge) / Penalty Fee for Early Cancellation / Other Info Musical Instrument Negotiable / Flooring / Bathroom dryer / 2 Toilets Earthquake Apr, 2023 New Resistance Wooden, 3 story (Included) **Bicycle Parking** Music Negotiable Pet Negotiable **Instrument** 

\*The actual Layout & Size may differ slightly from this floor plans & pictures.

#301, 1-4-15, Hiroo, Shibuya-ku, Tokyo 150-0012, Japan +81 (0)3 6427 5860 inquiry@houserep-tokyo.com

Transaction Type: Intermediate Agent Fee: 1 month + tax