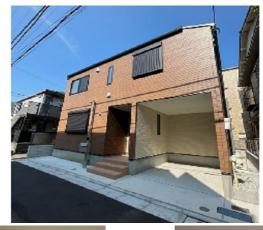

## **KOLET ANAMORI-INARI**

Unit No. **TYPE** 

House

Access

Anamoriinari Station on Keiky? Airport Line (9 min)

3-11-4, Haneda, Ota-Ku, Tokyo

Lease Conditions LAYOUT 3 BR+S 82.9 m<sup>2</sup>/892.32 ft<sup>2</sup> SIZE JPY 265,000 / month **RENT Management Fee** Deposit 2 months **Key Money** 1 month Lease Term Standard lease for 24 months Available Now Renewal Fee 1 month 1 month + tax**Agent Fee** Guarantor Company: TBC / Free rent / Air-Con / Separated Toilet / Internet (Extra Charge) / Penalty Other Info Fee for Early Cancellation / Musical Instrument

|                      | Negotiable / Roof Balcony / Flooring / Bathroom<br>dryer / 2 Toilets |                          |            |
|----------------------|----------------------------------------------------------------------|--------------------------|------------|
| Building Information |                                                                      |                          |            |
| Completion           | Aug, 2023                                                            | Earthquake<br>Resistance | New        |
| Structure            | Wooden, 2 story                                                      |                          |            |
| Car Parking          | (Included)                                                           |                          |            |
| Bicycle Parking      | -                                                                    |                          |            |
| Music<br>Instrument  | Negotiable                                                           | Pet                      | Negotiable |
|                      |                                                                      | · .                      |            |