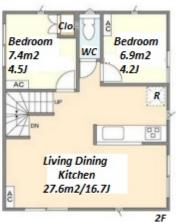

## **KOLET ANAMORI-INARI**

Unit No. **TYPE** 

House

Access

Anamoriinari Station on Keiky? Airport Line (9 min)

3-11-4, Haneda, Ota-Ku, Tokyo

Lease Conditions LAYOUT 3 BR+S 82.9 m<sup>2</sup>/892.32 ft<sup>2</sup> SIZE JPY 265,000 / month **RENT Management Fee** Deposit 2 months **Key Money** 1 month Lease Term Standard lease for 24 months Available Now Renewal Fee 1 month 1 month + tax**Agent Fee** Guarantor Company: TBC / Free rent / Air-Con / Separated Toilet / Internet (Extra Charge) / Penalty Other Info Fee for Early Cancellation / Musical Instrument

|                      | Negotiable / Roof Balcony / Flooring / Bathroom<br>dryer / 2 Toilets |                          |            |
|----------------------|----------------------------------------------------------------------|--------------------------|------------|
| Building Information |                                                                      |                          |            |
| Completion           | Aug, 2023                                                            | Earthquake<br>Resistance | New        |
| Structure            | Wooden, 2 story                                                      |                          |            |
| Car Parking          | (Included)                                                           |                          |            |
| Bicycle Parking      | -                                                                    |                          |            |
| Music<br>Instrument  | Negotiable                                                           | Pet                      | Negotiable |
|                      |                                                                      | · .                      |            |