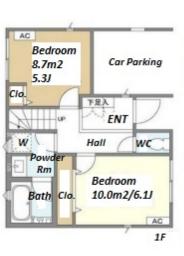

## **KOLET ANAMORI-INARI**

Unit No. **TYPE** 

House

Access

Anamoriinari Station on Keiky? Airport Line (9 min)

3-11-4, Haneda, Ota-Ku, Tokyo

Lease Conditions LAYOUT 3 BR+S 82.9 m<sup>2</sup>/892.32 ft<sup>2</sup> SIZE JPY 265,000 / month **RENT Management Fee** Deposit 2 months **Key Money** 1 month Lease Term Standard lease for 24 months Available Now Renewal Fee 1 month 1 month + tax**Agent Fee** Guarantor Company: TBC / Free rent / Air-Con / Separated Toilet / Internet (Extra Charge) / Penalty Other Info Fee for Early Cancellation / Musical Instrument

|                      | Negotiable / Roof Balcony / Flooring / Bathroom<br>dryer / 2 Toilets |                          |            |
|----------------------|----------------------------------------------------------------------|--------------------------|------------|
| Building Information |                                                                      |                          |            |
| Completion           | Aug, 2023                                                            | Earthquake<br>Resistance | New        |
| Structure            | Wooden, 2 story                                                      |                          |            |
| Car Parking          | (Included)                                                           |                          |            |
| Bicycle Parking      | -                                                                    |                          |            |
| Music<br>Instrument  | Negotiable                                                           | Pet                      | Negotiable |
|                      |                                                                      | · .                      |            |