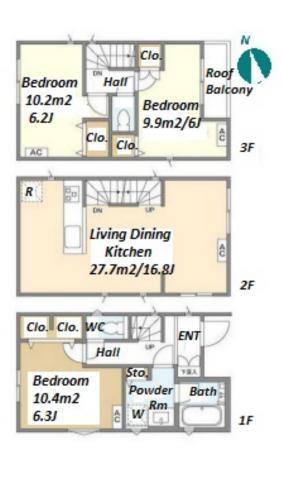

| Lease Conditions      |                                                                                                                                                                                                                                                                       |  |  |  |
|-----------------------|-----------------------------------------------------------------------------------------------------------------------------------------------------------------------------------------------------------------------------------------------------------------------|--|--|--|
| LAYOUT                | 3 BR                                                                                                                                                                                                                                                                  |  |  |  |
| SIZE                  | 84.87 m <sup>2</sup> /913.53 ft <sup>2</sup>                                                                                                                                                                                                                          |  |  |  |
| RENT                  | JPY 262,000 / month                                                                                                                                                                                                                                                   |  |  |  |
| <b>Management Fee</b> | -                                                                                                                                                                                                                                                                     |  |  |  |
| Deposit               | 2 months Key Money -                                                                                                                                                                                                                                                  |  |  |  |
| Lease Term            | Standard lease for 24 months                                                                                                                                                                                                                                          |  |  |  |
| Available             | Now                                                                                                                                                                                                                                                                   |  |  |  |
| Renewal Fee           | 1 month                                                                                                                                                                                                                                                               |  |  |  |
| Agent Fee             | 1 month + tax                                                                                                                                                                                                                                                         |  |  |  |
| Other Info            | Guarantor Company: TBC / No Key Money / Air-<br>Con / Separated Toilet / Internet (Extra Charge) /<br>Penalty Fee for Early Cancellation / Musical<br>Instrument Negotiable / Roof Balcony / Flooring /<br>Floor Heating / Dishwasher / Bathroom dryer / 2<br>Toilets |  |  |  |
| Building Information  |                                                                                                                                                                                                                                                                       |  |  |  |
|                       |                                                                                                                                                                                                                                                                       |  |  |  |