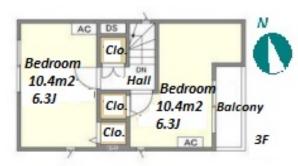

 $\label{eq:Transaction} Type: Intermediate \\ Agent Fee: 1 month + tax$ 

Website: www.houserep-tokyo.com

| Lease Conditions     |                                                                                                                                                                                                                                                                        |                          |     |
|----------------------|------------------------------------------------------------------------------------------------------------------------------------------------------------------------------------------------------------------------------------------------------------------------|--------------------------|-----|
| LAYOUT               | 3 BR                                                                                                                                                                                                                                                                   |                          |     |
| SIZE                 | 82.48 m <sup>2</sup> /887.8 ft <sup>2</sup>                                                                                                                                                                                                                            |                          |     |
| RENT                 | JPY 248,000 / month                                                                                                                                                                                                                                                    |                          |     |
| Management Fee       | -                                                                                                                                                                                                                                                                      |                          |     |
| Deposit              | 2 months                                                                                                                                                                                                                                                               | Key Money                | -   |
| Lease Term           | Standard lease for 24 months                                                                                                                                                                                                                                           |                          |     |
| Available            | Now                                                                                                                                                                                                                                                                    |                          |     |
| Renewal Fee          | 1 month                                                                                                                                                                                                                                                                |                          |     |
| Agent Fee            | 1 month + tax                                                                                                                                                                                                                                                          |                          |     |
| Other Info           | Guarantor Company: TBC / No Key Money / Air-<br>Con / Separated Toilet / Balcony / Internet (Extra<br>Charge) / Penalty Fee for Early Cancellation /<br>Musical Instrument Negotiable / Flooring / Floor<br>Heating / Dishwasher / Bathroom dryer / WIC / 2<br>Toilets |                          |     |
| Building Information |                                                                                                                                                                                                                                                                        |                          |     |
| Completion           | Oct, 2022                                                                                                                                                                                                                                                              | Earthquake<br>Resistance | New |
| Structure            | Wooden, 3 story                                                                                                                                                                                                                                                        |                          |     |
| Car Parking          | ( Included )                                                                                                                                                                                                                                                           |                          |     |
| Bicycle Parking      | -                                                                                                                                                                                                                                                                      |                          |     |