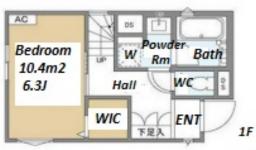

 $\label{eq:Transaction} Type: Intermediate \\ Agent Fee: 1 month + tax$ 

Website: www.houserep-tokyo.com

| Lease Conditions     |                                                                                                                                                                                                                                                                        |                          |     |
|----------------------|------------------------------------------------------------------------------------------------------------------------------------------------------------------------------------------------------------------------------------------------------------------------|--------------------------|-----|
| LAYOUT               | 3 BR                                                                                                                                                                                                                                                                   |                          |     |
| SIZE                 | 82.48 m <sup>2</sup> /887.8 ft <sup>2</sup>                                                                                                                                                                                                                            |                          |     |
| RENT                 | JPY 248,000 / month                                                                                                                                                                                                                                                    |                          |     |
| Management Fee       | -                                                                                                                                                                                                                                                                      |                          |     |
| Deposit              | 2 months                                                                                                                                                                                                                                                               | Key Money                | -   |
| Lease Term           | Standard lease for 24 months                                                                                                                                                                                                                                           |                          |     |
| Available            | Now                                                                                                                                                                                                                                                                    |                          |     |
| Renewal Fee          | 1 month                                                                                                                                                                                                                                                                |                          |     |
| Agent Fee            | 1 month + tax                                                                                                                                                                                                                                                          |                          |     |
| Other Info           | Guarantor Company: TBC / No Key Money / Air-<br>Con / Separated Toilet / Balcony / Internet (Extra<br>Charge) / Penalty Fee for Early Cancellation /<br>Musical Instrument Negotiable / Flooring / Floor<br>Heating / Dishwasher / Bathroom dryer / WIC / 2<br>Toilets |                          |     |
| Building Information |                                                                                                                                                                                                                                                                        |                          |     |
| Completion           | Oct, 2022                                                                                                                                                                                                                                                              | Earthquake<br>Resistance | New |
| Structure            | Wooden, 3 story                                                                                                                                                                                                                                                        |                          |     |
| Car Parking          | ( Included )                                                                                                                                                                                                                                                           |                          |     |
| Bicycle Parking      | -                                                                                                                                                                                                                                                                      |                          |     |