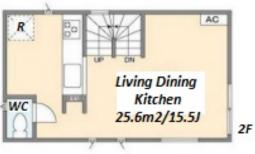

 $\label{eq:Transaction} Type: Intermediate \\ Agent Fee: 1 month + tax$ 

Website: www.houserep-tokyo.com

| Lease Conditions     |                                                                                                                                                                                                                                                                        |                          |     |
|----------------------|------------------------------------------------------------------------------------------------------------------------------------------------------------------------------------------------------------------------------------------------------------------------|--------------------------|-----|
| LAYOUT               | 3 BR                                                                                                                                                                                                                                                                   |                          |     |
| SIZE                 | 82.48 m <sup>2</sup> /887.8 ft <sup>2</sup>                                                                                                                                                                                                                            |                          |     |
| RENT                 | JPY 248,000 / month                                                                                                                                                                                                                                                    |                          |     |
| Management Fee       | -                                                                                                                                                                                                                                                                      |                          |     |
| Deposit              | 2 months                                                                                                                                                                                                                                                               | Key Money                | -   |
| Lease Term           | Standard lease for 24 months                                                                                                                                                                                                                                           |                          |     |
| Available            | Now                                                                                                                                                                                                                                                                    |                          |     |
| Renewal Fee          | 1 month                                                                                                                                                                                                                                                                |                          |     |
| Agent Fee            | 1 month + tax                                                                                                                                                                                                                                                          |                          |     |
| Other Info           | Guarantor Company: TBC / No Key Money / Air-<br>Con / Separated Toilet / Balcony / Internet (Extra<br>Charge) / Penalty Fee for Early Cancellation /<br>Musical Instrument Negotiable / Flooring / Floor<br>Heating / Dishwasher / Bathroom dryer / WIC / 2<br>Toilets |                          |     |
| Building Information |                                                                                                                                                                                                                                                                        |                          |     |
| Completion           | Oct, 2022                                                                                                                                                                                                                                                              | Earthquake<br>Resistance | New |
| Structure            | Wooden, 3 story                                                                                                                                                                                                                                                        |                          |     |
| Car Parking          | ( Included )                                                                                                                                                                                                                                                           |                          |     |
| Bicycle Parking      | -                                                                                                                                                                                                                                                                      |                          |     |