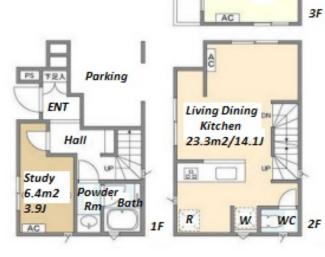

Bedroom

6.6m2/4J

WC Hallon

Bedroom 10.5m2/6.4J

Odai Station on Toden Arawaka Line (3 min)

Address 5-6-6, Nishiogu, Arakawa-Ku, Tokyo

**Property** 

Name

**Facilities** 

\*The actual Layout & Size may differ slightly from this floor plans & pictures.

HouseRep Tokyo Inc. ハウスレップトーキョー株式会社

#301, 1-4-15, Hiroo, Shibuya-ku, Tokyo 150-0012, Japan +81 (0)3 6427 5860 inquiry@houserep-tokyo.com  $\label{thm:continuous} Transaction\ Type: Intermediate \\ Agent\ Fee: 1\ month + tax$ 