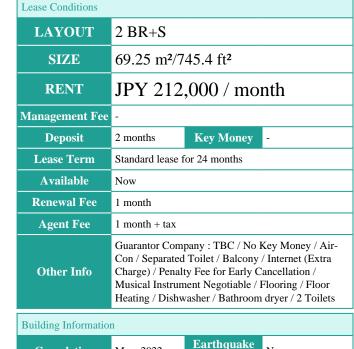

New

Negotiable

Resistance

Pet

House / Delivery box / Close to Station / Newly-

May, 2022

(Included)

Negotiable

built ( $\sim$ 7 y/o)

Wooden, 3 story

Completion

Structure

**Car Parking** 

**Bicycle Parking** 

Music

Instrument

Website: www.houserep-tokyo.com

Remarks

Renters Insuarance : Required / Parking : Electric Vehicle charger: extra charge