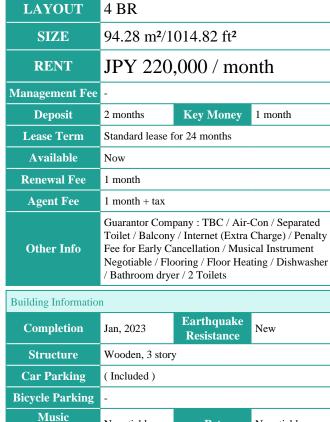

**KOLET TAKENOTSUKA #04** 

House Access

1-37-14, Rokugatsu, Adachi-Ku, Tokyo

Takenotsuka Station on Tobu Isesaki Line (15 min)

Lease Conditions

\*The actual Layout & Size may differ slightly from this floor plans & pictures.

Remarks

Instrument

**Facilities** 

Renters Insuarance: Required / Parking: Electric Vehicle charger: extra

Negotiable

**Key Money** 

Earthquake

Resistance

Pet

House / Delivery box / Newly-built (~7 y/o)

1 month

New

Negotiable

charge