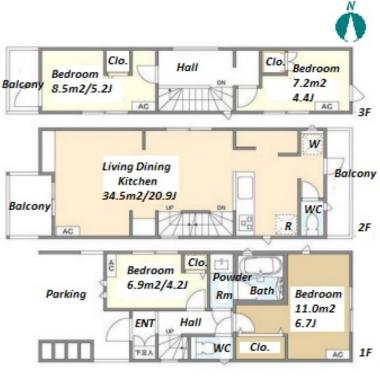

**KOLET TAKENOTSUKA #04** 

House Access

1-37-14, Rokugatsu, Adachi-Ku, Tokyo

Takenotsuka Station on Tobu Isesaki Line (15 min)

Lease Conditions

\*The actual Layout & Size may differ slightly from this floor plans & pictures.