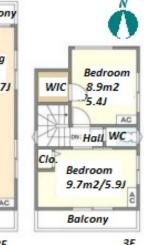

#301, 1-4-15, Hiroo, Shibuya-ku, Tokyo 150-0012, Japan +81 (0)3 6427 5860 inquiry@houserep-tokyo.com

Transaction Type: Intermediate Agent Fee: 1 month + tax

Website: www.houserep-tokyo.com

| Lease Conditions      |                                                                                                                                                                                                                                        |                          |            |
|-----------------------|----------------------------------------------------------------------------------------------------------------------------------------------------------------------------------------------------------------------------------------|--------------------------|------------|
| LAYOUT                | 3 BR                                                                                                                                                                                                                                   |                          |            |
| SIZE                  | 80.8 m <sup>2</sup> /869.72 ft <sup>2</sup>                                                                                                                                                                                            |                          |            |
| RENT                  | JPY 199,000 / month                                                                                                                                                                                                                    |                          |            |
| <b>Management Fee</b> | -                                                                                                                                                                                                                                      |                          |            |
| Deposit               | 2 months                                                                                                                                                                                                                               | <b>Key Money</b>         | -          |
| Lease Term            | Standard lease for 24 months                                                                                                                                                                                                           |                          |            |
| Available             | Now                                                                                                                                                                                                                                    |                          |            |
| Renewal Fee           | 1 month                                                                                                                                                                                                                                |                          |            |
| Agent Fee             | 1 month + tax                                                                                                                                                                                                                          |                          |            |
| Other Info            | Guarantor Company: TBC / No Key Money / Air-<br>Con / Separated Toilet / Balcony / Internet (Extra<br>Charge) / Penalty Fee for Early Cancellation /<br>Musical Instrument Negotiable / Flooring /<br>Bathroom dryer / WIC / 2 Toilets |                          |            |
| Building Information  |                                                                                                                                                                                                                                        |                          |            |
| Completion            | May, 2023                                                                                                                                                                                                                              | Earthquake<br>Resistance | New        |
| Structure             | Wooden, 3 story                                                                                                                                                                                                                        |                          |            |
| Car Parking           | ( Included )                                                                                                                                                                                                                           |                          |            |
| Bicycle Parking       | <u>-</u>                                                                                                                                                                                                                               |                          |            |
| Music<br>Instrument   | Negotiable                                                                                                                                                                                                                             | Pet                      | Negotiable |
| Facilities            | House / Delivery box / Newly-built (~1 y/o)                                                                                                                                                                                            |                          |            |