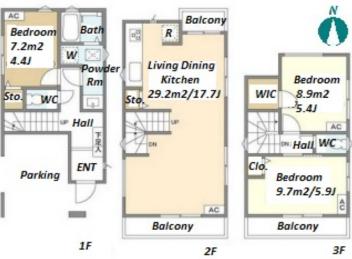

#301, 1-4-15, Hiroo, Shibuya-ku, Tokyo 150-0012, Japan +81 (0)3 6427 5860 inquiry@houserep-tokyo.com

Transaction Type: Intermediate Agent Fee: 1 month + tax

Website: www.houserep-tokyo.com

| Lease Conditions      |                                                                                                                                                                                                                                        |                          |            |
|-----------------------|----------------------------------------------------------------------------------------------------------------------------------------------------------------------------------------------------------------------------------------|--------------------------|------------|
| LAYOUT                | 3 BR                                                                                                                                                                                                                                   |                          |            |
| SIZE                  | 80.8 m <sup>2</sup> /869.72 ft <sup>2</sup>                                                                                                                                                                                            |                          |            |
| RENT                  | JPY 199,000 / month                                                                                                                                                                                                                    |                          |            |
| <b>Management Fee</b> | -                                                                                                                                                                                                                                      |                          |            |
| Deposit               | 2 months                                                                                                                                                                                                                               | <b>Key Money</b>         | -          |
| Lease Term            | Standard lease for 24 months                                                                                                                                                                                                           |                          |            |
| Available             | Now                                                                                                                                                                                                                                    |                          |            |
| Renewal Fee           | 1 month                                                                                                                                                                                                                                |                          |            |
| Agent Fee             | 1 month + tax                                                                                                                                                                                                                          |                          |            |
| Other Info            | Guarantor Company: TBC / No Key Money / Air-<br>Con / Separated Toilet / Balcony / Internet (Extra<br>Charge) / Penalty Fee for Early Cancellation /<br>Musical Instrument Negotiable / Flooring /<br>Bathroom dryer / WIC / 2 Toilets |                          |            |
| Building Information  |                                                                                                                                                                                                                                        |                          |            |
| Completion            | May, 2023                                                                                                                                                                                                                              | Earthquake<br>Resistance | New        |
| Structure             | Wooden, 3 story                                                                                                                                                                                                                        |                          |            |
| Car Parking           | ( Included )                                                                                                                                                                                                                           |                          |            |
| Bicycle Parking       | <u>-</u>                                                                                                                                                                                                                               |                          |            |
| Music<br>Instrument   | Negotiable                                                                                                                                                                                                                             | Pet                      | Negotiable |
| Facilities            | House / Delivery box / Newly-built (~1 y/o)                                                                                                                                                                                            |                          |            |