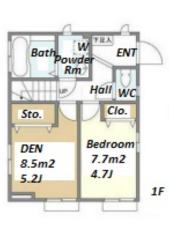

**TYPE** 

House

3-15-12, Umeda, Adachi-Ku, Tokyo

Umejima Station on Tobu Isesaki Line (14 min)

House / Delivery box / Newly-built (~7 y/o)

\*The actual Layout & Size may differ slightly from this floor plans & pictures.