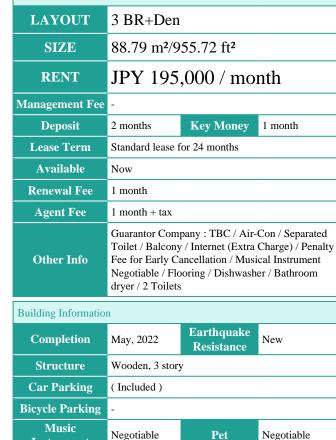

FOR RENT

Property ID No.:149752

Unit No.

HOUSEREP TOKYO INC.

Website: www.houserep-tokyo.com

Lease Conditions

**Property KOLET UMEJIMA** Name

Address

**TYPE** 

House

3-15-12, Umeda, Adachi-Ku, Tokyo

Umejima Station on Tobu Isesaki Line (14 min)

House / Delivery box / Newly-built (~7 y/o)

\*The actual Layout & Size may differ slightly from this floor plans & pictures.

HOUSEREP TOKYO INC. ハウスレップトーキョー株式会社

#301, 1-4-15, Hiroo, Shibuya-ku, Tokyo 150-0012, Japan +81 (0)3 6427 5860 inquiry@houserep-tokyo.com

Transaction Type: Intermediate Agent Fee: 1 month + tax

Website: www.houserep-tokyo.com

Renters Insuarance: Required

Instrument

**Facilities** 

Remarks