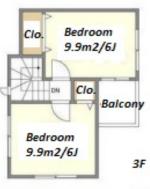

**TYPE** 

House

3-15-12, Umeda, Adachi-Ku, Tokyo

Umejima Station on Tobu Isesaki Line (14 min)

House / Delivery box / Newly-built (~7 y/o)

\*The actual Layout & Size may differ slightly from this floor plans & pictures.