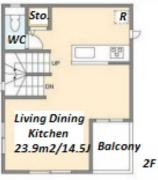

**TYPE** 

House

3-15-12, Umeda, Adachi-Ku, Tokyo

Umejima Station on Tobu Isesaki Line (14 min)

House / Delivery box / Newly-built (~7 y/o)

\*The actual Layout & Size may differ slightly from this floor plans & pictures.