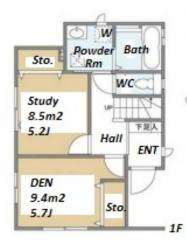

\*The actual Layout & Size may differ slightly from this floor plans & pictures.

#301, 1-4-15, Hiroo, Shibuya-ku, Tokyo 150-0012, Japan +81 (0)3 6427 5860 inquiry@houserep-tokyo.com  $\label{eq:Transaction Type : Intermediate} Transaction Type : Intermediate \\ Agent Fee: 1 month + tax$ 