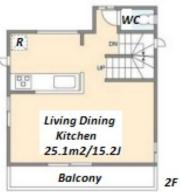

\*The actual Layout & Size may differ slightly from this floor plans & pictures.

#301, 1-4-15, Hiroo, Shibuya-ku, Tokyo 150-0012, Japan +81 (0)3 6427 5860 inquiry@houserep-tokyo.com  $\label{eq:Transaction Type : Intermediate} Transaction Type : Intermediate \\ Agent Fee: 1 month + tax$ 