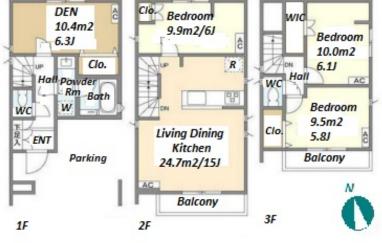

Transaction Type: Intermediate Agent Fee: 1 month + tax

Website: www.houserep-tokyo.com

| Lease Conditions      |                                                                                                                                                                                                                                     |                          |         |  |
|-----------------------|-------------------------------------------------------------------------------------------------------------------------------------------------------------------------------------------------------------------------------------|--------------------------|---------|--|
| LAYOUT                | 3 BR+Den                                                                                                                                                                                                                            |                          |         |  |
| SIZE                  | 91.49 m²/984.79 ft²                                                                                                                                                                                                                 |                          |         |  |
| RENT                  | JPY 220,000 / month                                                                                                                                                                                                                 |                          |         |  |
| <b>Management Fee</b> | -                                                                                                                                                                                                                                   |                          |         |  |
| Deposit               | 2 months                                                                                                                                                                                                                            | Key Money                | 1 month |  |
| Lease Term            | Standard lease for 24 months                                                                                                                                                                                                        |                          |         |  |
| Available             | Now                                                                                                                                                                                                                                 |                          |         |  |
| Renewal Fee           | 1 month                                                                                                                                                                                                                             |                          |         |  |
| Agent Fee             | 1 month + tax                                                                                                                                                                                                                       |                          |         |  |
| Other Info            | Guarantor Company: TBC / Air-Con / Separated<br>Toilet / Balcony / Internet (Extra Charge) / Penalty<br>Fee for Early Cancellation / Musical Instrument<br>Negotiable / Flooring / Dishwasher / Bathroom<br>dryer / WIC / 2 Toilets |                          |         |  |
| Building Information  |                                                                                                                                                                                                                                     |                          |         |  |
| Completion            | Jan, 2023                                                                                                                                                                                                                           | Earthquake<br>Resistance | New     |  |

| Structure           | Wooden, 3 story          |     |            |
|---------------------|--------------------------|-----|------------|
| Car Parking         | for 1 space ( Included ) |     |            |
| Bicycle Parking     | -                        |     |            |
| Music<br>Instrument | Negotiable               | Pet | Negotiable |
|                     |                          |     |            |