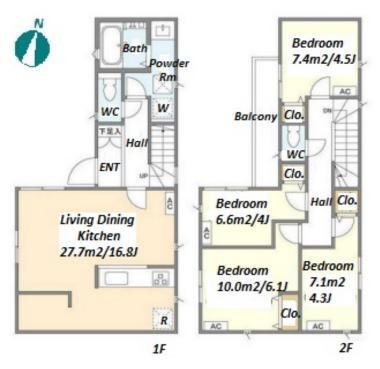

| Lease Conditions      |                                                                                                                                                                                                                               |                          |            |
|-----------------------|-------------------------------------------------------------------------------------------------------------------------------------------------------------------------------------------------------------------------------|--------------------------|------------|
| LAYOUT                | 4 BR                                                                                                                                                                                                                          |                          |            |
| SIZE                  | 86.94 m <sup>2</sup> /935.81 ft <sup>2</sup>                                                                                                                                                                                  |                          |            |
| RENT                  | JPY 200,000 / month                                                                                                                                                                                                           |                          |            |
| <b>Management Fee</b> | -                                                                                                                                                                                                                             |                          |            |
| Deposit               | 2 months                                                                                                                                                                                                                      | Key Money                | 1 month    |
| Lease Term            | Standard lease for 24 months                                                                                                                                                                                                  |                          |            |
| Available             | Now                                                                                                                                                                                                                           |                          |            |
| Renewal Fee           | 1 month                                                                                                                                                                                                                       |                          |            |
| Agent Fee             | 1 month + tax                                                                                                                                                                                                                 |                          |            |
| Other Info            | Guarantor Company: TBC / Air-Con / Separated<br>Toilet / Balcony / Internet (Extra Charge) / Penalty<br>Fee for Early Cancellation / Musical Instrument<br>Negotiable / Flooring / Dishwasher / Bathroom<br>dryer / 2 Toilets |                          |            |
| Building Information  |                                                                                                                                                                                                                               |                          |            |
| Completion            | Jan, 2023                                                                                                                                                                                                                     | Earthquake<br>Resistance | New        |
| Structure             | Wooden, 2 story                                                                                                                                                                                                               |                          |            |
| Car Parking           | for 1 space ( Included )                                                                                                                                                                                                      |                          |            |
| Bicycle Parking       | -                                                                                                                                                                                                                             |                          |            |
| Music<br>Instrument   | Negotiable                                                                                                                                                                                                                    | Pet                      | Negotiable |
| Facilities            | House / Delivery box / Newly-built (~7 y/o)                                                                                                                                                                                   |                          |            |