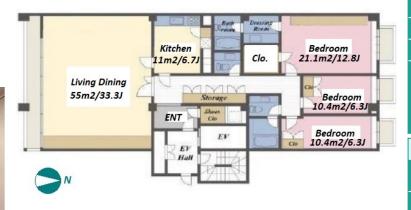

| Lease Conditions     |                                                                                |                          |         |
|----------------------|--------------------------------------------------------------------------------|--------------------------|---------|
| LAYOUT               | 3 BR                                                                           |                          |         |
| SIZE                 | 154.96 m <sup>2</sup> /1667.97 ft <sup>2</sup>                                 |                          |         |
| RENT                 | JPY 870,000 / month                                                            |                          |         |
| Management Fee       | -                                                                              |                          |         |
| Deposit              | 2 months                                                                       | Key Money                | 1 month |
| Lease Term           | Fixed term lease for 36 months                                                 |                          |         |
| Available            | Now                                                                            |                          |         |
| Renewal Fee          | -                                                                              |                          |         |
| Agent Fee            | 1 month + tax                                                                  |                          |         |
| Other Info           | Auto lock / Air-Con / Separated Toilet / 2+ bathrooms / Oven / WIC / 2 Toilets |                          |         |
| Building Information |                                                                                |                          |         |
| Completion           | Dec, 1974                                                                      | Earthquake<br>Resistance | Old     |
|                      |                                                                                |                          |         |

\*The actual Layout & Size may differ slightly from this floor plans & pictures.

#301, 1-4-15, Hiroo, Shibuya-ku, Tokyo 150-0012, Japan +81 (0)3 6427 5860 inquiry@houserep-tokyo.com

Transaction Type: Intermediate Agent Fee: 1 month + tax