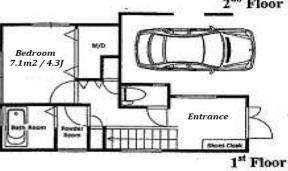

Website: www.houserep-tokyo.com

| Lease Conditions     |                                                                                                                                                                          |                          |         |
|----------------------|--------------------------------------------------------------------------------------------------------------------------------------------------------------------------|--------------------------|---------|
| LAYOUT               | 2 BR+S                                                                                                                                                                   |                          |         |
| SIZE                 | 97.97 m <sup>2</sup> /1054.54 ft <sup>2</sup>                                                                                                                            |                          |         |
| RENT                 | JPY 550,000 / month                                                                                                                                                      |                          |         |
| Management Fee       | -                                                                                                                                                                        |                          |         |
| Deposit              | 3 months                                                                                                                                                                 | Key Money                | 1 month |
| Lease Term           | Fixed term lease for 36 months                                                                                                                                           |                          |         |
| Available            | Now                                                                                                                                                                      |                          |         |
| Renewal Fee          | -                                                                                                                                                                        |                          |         |
| Agent Fee            | 1 month + tax                                                                                                                                                            |                          |         |
| Other Info           | Fridge / Air-Con / Separated Toilet / Internet (Extra Charge) / Flooring / Floor Heating / Curtain / Washer / Dryer / Dishwasher / Oven / Large Dog Friendly / 2 Toilets |                          |         |
| Building Information |                                                                                                                                                                          |                          |         |
| Completion           | Oct, 2006                                                                                                                                                                | Earthquake<br>Resistance | New     |

Wooden, 3 story

Near Large Parks

for 1 space (Included)

Pet

House / Within 20 min to Tokyo station by car /