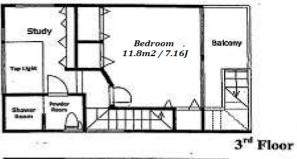

Website: www.houserep-tokyo.com

| Lease Conditions     |                                                                                                                                                                          |                          |         |
|----------------------|--------------------------------------------------------------------------------------------------------------------------------------------------------------------------|--------------------------|---------|
| LAYOUT               | 2 BR+S                                                                                                                                                                   |                          |         |
| SIZE                 | 97.97 m <sup>2</sup> /1054.54 ft <sup>2</sup>                                                                                                                            |                          |         |
| RENT                 | JPY 550,000 / month                                                                                                                                                      |                          |         |
| Management Fee       | -                                                                                                                                                                        |                          |         |
| Deposit              | 3 months                                                                                                                                                                 | Key Money                | 1 month |
| Lease Term           | Fixed term lease for 36 months                                                                                                                                           |                          |         |
| Available            | Now                                                                                                                                                                      |                          |         |
| Renewal Fee          | -                                                                                                                                                                        |                          |         |
| Agent Fee            | 1 month + tax                                                                                                                                                            |                          |         |
| Other Info           | Fridge / Air-Con / Separated Toilet / Internet (Extra Charge) / Flooring / Floor Heating / Curtain / Washer / Dryer / Dishwasher / Oven / Large Dog Friendly / 2 Toilets |                          |         |
| Building Information |                                                                                                                                                                          |                          |         |
| Completion           | Oct, 2006                                                                                                                                                                | Earthquake<br>Resistance | New     |