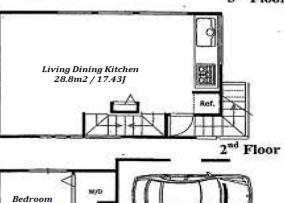

Website: www.houserep-tokyo.com

| Lease Conditions     |                                                                                                                                                                          |                          |         |
|----------------------|--------------------------------------------------------------------------------------------------------------------------------------------------------------------------|--------------------------|---------|
| LAYOUT               | 2 BR+S                                                                                                                                                                   |                          |         |
| SIZE                 | 97.97 m <sup>2</sup> /1054.54 ft <sup>2</sup>                                                                                                                            |                          |         |
| RENT                 | JPY 550,000 / month                                                                                                                                                      |                          |         |
| Management Fee       | -                                                                                                                                                                        |                          |         |
| Deposit              | 3 months                                                                                                                                                                 | Key Money                | 1 month |
| Lease Term           | Fixed term lease for 36 months                                                                                                                                           |                          |         |
| Available            | Now                                                                                                                                                                      |                          |         |
| Renewal Fee          | -                                                                                                                                                                        |                          |         |
| Agent Fee            | 1 month + tax                                                                                                                                                            |                          |         |
| Other Info           | Fridge / Air-Con / Separated Toilet / Internet (Extra Charge) / Flooring / Floor Heating / Curtain / Washer / Dryer / Dishwasher / Oven / Large Dog Friendly / 2 Toilets |                          |         |
| Building Information |                                                                                                                                                                          |                          |         |
| Completion           | Oct, 2006                                                                                                                                                                | Earthquake<br>Resistance | New     |