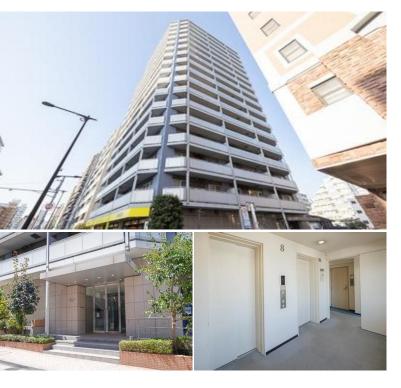

## High-rise Apt. in Meguro, along Yamate Street

2-22-11, Shimomeguro, Meguro-Ku, Tokyo

\*The actual Layout & Size may differ slightly from this floor plans & pictures.

inquiry@houserep-tokyo.com

+81 (0)3 6427 5860

 $\label{eq:Transaction} Type: Intermediate \\ Agent Fee: 1 month + tax$ 

Website: www.houserep-tokyo.com

| <b>Management Fee</b> | -                                                                                                                                                                                                             |                          |         |
|-----------------------|---------------------------------------------------------------------------------------------------------------------------------------------------------------------------------------------------------------|--------------------------|---------|
| Deposit               | 2 months                                                                                                                                                                                                      | Key Money                | 1 month |
| Lease Term            | Standard lease for 24 months                                                                                                                                                                                  |                          |         |
| Available             | Now                                                                                                                                                                                                           |                          |         |
| Renewal Fee           | 1 month                                                                                                                                                                                                       |                          |         |
| Agent Fee             | 1 month + tax                                                                                                                                                                                                 |                          |         |
| Other Info            | Key Replacement Fee: JPY20,000 Tax not included / Guarantor Company: TBC / Auto lock / Air-Con / Separated Toilet / Balcony / Musical Instrument Negotiable / CS/CATV / Flooring / IH Stoves / Bathroom dryer |                          |         |
| Building Information  |                                                                                                                                                                                                               |                          |         |
| Completion            | Feb, 2004                                                                                                                                                                                                     | Earthquake<br>Resistance | New     |
| Structure             | RC, 18 story                                                                                                                                                                                                  |                          |         |
| Car Parking           | JPY38,000 ~ 40,000 + tax / month                                                                                                                                                                              |                          |         |
| Bicycle Parking       | N/A                                                                                                                                                                                                           |                          |         |
| Music<br>Instrument   | Negotiable                                                                                                                                                                                                    | Pet                      | -       |
| Facilities            | Motorcycle Parking (JPY3,000 ~ 5,000 + tax / month) / Delivery box / Elevator / High-rise                                                                                                                     |                          |         |
| Remarks               |                                                                                                                                                                                                               |                          |         |
|                       |                                                                                                                                                                                                               |                          |         |