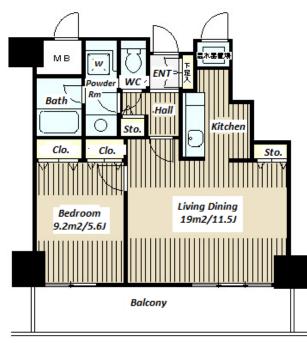

Lease Conditions

LAYOUT

**SIZE** 

RENT

1 BR

52.25 m<sup>2</sup>/562.41 ft<sup>2</sup>

JPY 217,000 / month

III ala miana Amerika Managana alama Wamada

## High-rise Apt. in Meguro, along Yamate Street

2-22-11, Shimomeguro, Meguro-Ku, Tokyo

\*The actual Layout & Size may differ slightly from this floor plans & pictures.

inquiry@houserep-tokyo.com

+81 (0)3 6427 5860