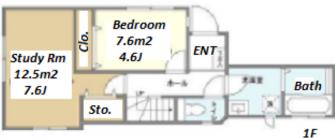

| Lease Conditions      |                                                                                                                                                                                                                                                                         |           |   |  |
|-----------------------|-------------------------------------------------------------------------------------------------------------------------------------------------------------------------------------------------------------------------------------------------------------------------|-----------|---|--|
| LAYOUT                | 2 BR+S                                                                                                                                                                                                                                                                  |           |   |  |
| SIZE                  | 79.79 m²/858.85 ft²                                                                                                                                                                                                                                                     |           |   |  |
| RENT                  | JPY 348,000 / month                                                                                                                                                                                                                                                     |           |   |  |
| <b>Management Fee</b> | -                                                                                                                                                                                                                                                                       |           |   |  |
| Deposit               | 2 months                                                                                                                                                                                                                                                                | Key Money | - |  |
| Lease Term            | Standard lease for 24 months                                                                                                                                                                                                                                            |           |   |  |
| Available             | Now                                                                                                                                                                                                                                                                     |           |   |  |
| Renewal Fee           | 1 month                                                                                                                                                                                                                                                                 |           |   |  |
| Agent Fee             | 1 month + tax                                                                                                                                                                                                                                                           |           |   |  |
| Other Info            | Guarantor Company: TBC / No Key Money / Free<br>rent / Air-Con / Separated Toilet / Loft/Maisonnette<br>/ Internet (Extra Charge) / Penalty Fee for Early<br>Cancellation / Musical Instrument Negotiable /<br>Flooring / Floor Heating / Bathroom dryer / 2<br>Toilets |           |   |  |