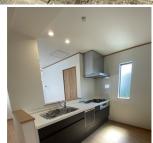

| Lease Conditions      |                                                                                                                                                                                                                                                                         |           |   |  |
|-----------------------|-------------------------------------------------------------------------------------------------------------------------------------------------------------------------------------------------------------------------------------------------------------------------|-----------|---|--|
| LAYOUT                | 2 BR+S                                                                                                                                                                                                                                                                  |           |   |  |
| SIZE                  | 79.79 m²/858.85 ft²                                                                                                                                                                                                                                                     |           |   |  |
| RENT                  | JPY 348,000 / month                                                                                                                                                                                                                                                     |           |   |  |
| <b>Management Fee</b> | -                                                                                                                                                                                                                                                                       |           |   |  |
| Deposit               | 2 months                                                                                                                                                                                                                                                                | Key Money | - |  |
| Lease Term            | Standard lease for 24 months                                                                                                                                                                                                                                            |           |   |  |
| Available             | Now                                                                                                                                                                                                                                                                     |           |   |  |
| Renewal Fee           | 1 month                                                                                                                                                                                                                                                                 |           |   |  |
| Agent Fee             | 1 month + tax                                                                                                                                                                                                                                                           |           |   |  |
| Other Info            | Guarantor Company: TBC / No Key Money / Free<br>rent / Air-Con / Separated Toilet / Loft/Maisonnette<br>/ Internet (Extra Charge) / Penalty Fee for Early<br>Cancellation / Musical Instrument Negotiable /<br>Flooring / Floor Heating / Bathroom dryer / 2<br>Toilets |           |   |  |