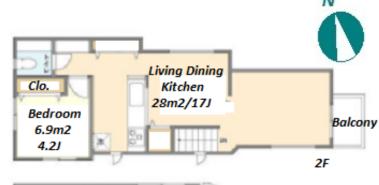

| Lease Conditions      |                                                                                                                                                                                                                                                                         |           |   |  |
|-----------------------|-------------------------------------------------------------------------------------------------------------------------------------------------------------------------------------------------------------------------------------------------------------------------|-----------|---|--|
| LAYOUT                | 2 BR+S                                                                                                                                                                                                                                                                  |           |   |  |
| SIZE                  | 79.79 m²/858.85 ft²                                                                                                                                                                                                                                                     |           |   |  |
| RENT                  | JPY 348,000 / month                                                                                                                                                                                                                                                     |           |   |  |
| <b>Management Fee</b> | -                                                                                                                                                                                                                                                                       |           |   |  |
| Deposit               | 2 months                                                                                                                                                                                                                                                                | Key Money | - |  |
| Lease Term            | Standard lease for 24 months                                                                                                                                                                                                                                            |           |   |  |
| Available             | Now                                                                                                                                                                                                                                                                     |           |   |  |
| Renewal Fee           | 1 month                                                                                                                                                                                                                                                                 |           |   |  |
| Agent Fee             | 1 month + tax                                                                                                                                                                                                                                                           |           |   |  |
| Other Info            | Guarantor Company: TBC / No Key Money / Free<br>rent / Air-Con / Separated Toilet / Loft/Maisonnette<br>/ Internet (Extra Charge) / Penalty Fee for Early<br>Cancellation / Musical Instrument Negotiable /<br>Flooring / Floor Heating / Bathroom dryer / 2<br>Toilets |           |   |  |