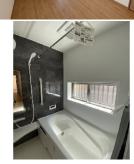

| Lease Conditions      |                                                                                                                                                                                                                                                                         |           |   |  |
|-----------------------|-------------------------------------------------------------------------------------------------------------------------------------------------------------------------------------------------------------------------------------------------------------------------|-----------|---|--|
| LAYOUT                | 2 BR+S                                                                                                                                                                                                                                                                  |           |   |  |
| SIZE                  | 79.79 m²/858.85 ft²                                                                                                                                                                                                                                                     |           |   |  |
| RENT                  | JPY 348,000 / month                                                                                                                                                                                                                                                     |           |   |  |
| <b>Management Fee</b> | -                                                                                                                                                                                                                                                                       |           |   |  |
| Deposit               | 2 months                                                                                                                                                                                                                                                                | Key Money | - |  |
| Lease Term            | Standard lease for 24 months                                                                                                                                                                                                                                            |           |   |  |
| Available             | Now                                                                                                                                                                                                                                                                     |           |   |  |
| Renewal Fee           | 1 month                                                                                                                                                                                                                                                                 |           |   |  |
| Agent Fee             | 1 month + tax                                                                                                                                                                                                                                                           |           |   |  |
| Other Info            | Guarantor Company: TBC / No Key Money / Free<br>rent / Air-Con / Separated Toilet / Loft/Maisonnette<br>/ Internet (Extra Charge) / Penalty Fee for Early<br>Cancellation / Musical Instrument Negotiable /<br>Flooring / Floor Heating / Bathroom dryer / 2<br>Toilets |           |   |  |