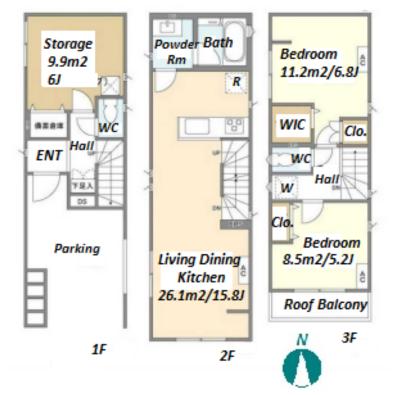

| Lease Conditions      |                                                                                                                                                                                                                                                                         |                          |            |
|-----------------------|-------------------------------------------------------------------------------------------------------------------------------------------------------------------------------------------------------------------------------------------------------------------------|--------------------------|------------|
| LAYOUT                | 2 BR+S                                                                                                                                                                                                                                                                  |                          |            |
| SIZE                  | 81.35 m <sup>2</sup> /875.64 ft <sup>2</sup>                                                                                                                                                                                                                            |                          |            |
| RENT                  | JPY 315,000 / month                                                                                                                                                                                                                                                     |                          |            |
| <b>Management Fee</b> | -                                                                                                                                                                                                                                                                       |                          |            |
| Deposit               | 2 months                                                                                                                                                                                                                                                                | Key Money                | -          |
| Lease Term            | Standard lease for 24 months                                                                                                                                                                                                                                            |                          |            |
| Available             | Now                                                                                                                                                                                                                                                                     |                          |            |
| Renewal Fee           | 1 month                                                                                                                                                                                                                                                                 |                          |            |
| Agent Fee             | 1 month + tax                                                                                                                                                                                                                                                           |                          |            |
| Other Info            | Guarantor Company: TBC / No Key Money / Free rent / Air-Con / Separated Toilet / Internet (Extra Charge) / Penalty Fee for Early Cancellation / Musical Instrument Negotiable / Roof Balcony / Flooring / Floor Heating / Dishwasher / Bathroom dryer / WIC / 2 Toilets |                          |            |
| Building Information  |                                                                                                                                                                                                                                                                         |                          |            |
| Completion            | Nov, 2022                                                                                                                                                                                                                                                               | Earthquake<br>Resistance | New        |
| Structure             | Wooden, 3 story                                                                                                                                                                                                                                                         |                          |            |
| Car Parking           | for 1 space ( Included )                                                                                                                                                                                                                                                |                          |            |
| Bicycle Parking       | -                                                                                                                                                                                                                                                                       |                          |            |
| Music<br>Instrument   | Negotiable                                                                                                                                                                                                                                                              | Pet                      | Negotiable |