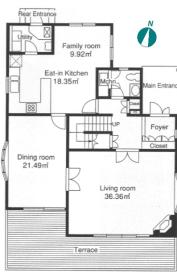

## Spacious Compound House in Luxurious Residential Area "Denenchofu"

2nd.Floor

| Lease Conditions      |                                                                                                                                                                                        |                  |   |
|-----------------------|----------------------------------------------------------------------------------------------------------------------------------------------------------------------------------------|------------------|---|
| LAYOUT                | 4 BR                                                                                                                                                                                   |                  |   |
| SIZE                  | 211.51 m <sup>2</sup> /2276.67 ft <sup>2</sup>                                                                                                                                         |                  |   |
| RENT                  | JPY 1,350,000 / month                                                                                                                                                                  |                  |   |
| <b>Management Fee</b> | -                                                                                                                                                                                      |                  |   |
| Deposit               | 4 months                                                                                                                                                                               | <b>Key Money</b> | - |
| Lease Term            | Fixed term lease for 36 months                                                                                                                                                         |                  |   |
| Available             | Negotiable                                                                                                                                                                             |                  |   |
| Renewal Fee           | -                                                                                                                                                                                      |                  |   |
| Agent Fee             | 1 month + tax                                                                                                                                                                          |                  |   |
| Other Info            | No Key Money / Fridge / Air-Con / Balcony /<br>Loft/Maisonnette / Penalty Fee for Early<br>Cancellation / BBQ place / Garden/Terrace /<br>CS/CATV / Washer / Dryer / Dishwasher / Oven |                  |   |
| Building Information  |                                                                                                                                                                                        |                  |   |