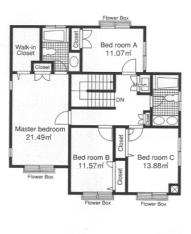

## Spacious Compound House in Luxurious Residential Area "Denenchofu"

2nd.Floor

| Lease Conditions      |                                                                                                                                                                                        |                  |   |
|-----------------------|----------------------------------------------------------------------------------------------------------------------------------------------------------------------------------------|------------------|---|
| LAYOUT                | 4 BR                                                                                                                                                                                   |                  |   |
| SIZE                  | 211.51 m <sup>2</sup> /2276.67 ft <sup>2</sup>                                                                                                                                         |                  |   |
| RENT                  | JPY 1,350,000 / month                                                                                                                                                                  |                  |   |
| <b>Management Fee</b> | -                                                                                                                                                                                      |                  |   |
| Deposit               | 4 months                                                                                                                                                                               | <b>Key Money</b> | - |
| Lease Term            | Fixed term lease for 36 months                                                                                                                                                         |                  |   |
| Available             | Negotiable                                                                                                                                                                             |                  |   |
| Renewal Fee           | -                                                                                                                                                                                      |                  |   |
| Agent Fee             | 1 month + tax                                                                                                                                                                          |                  |   |
| Other Info            | No Key Money / Fridge / Air-Con / Balcony /<br>Loft/Maisonnette / Penalty Fee for Early<br>Cancellation / BBQ place / Garden/Terrace /<br>CS/CATV / Washer / Dryer / Dishwasher / Oven |                  |   |
| Building Information  |                                                                                                                                                                                        |                  |   |