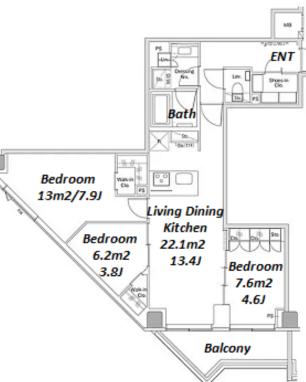

|                  | FOR RENT                 | Property ID No. :148819 |          |      |        | HOUSEREP TOKYO INC. V                                                                             | Vebsite : www.houser | ep-tokyo.com                                                                                |
|------------------|--------------------------|-------------------------|----------|------|--------|---------------------------------------------------------------------------------------------------|----------------------|---------------------------------------------------------------------------------------------|
| Property<br>Name | THE PARK HABI            | O SHIBUYA               | Unit No. | TYPE | Access |                                                                                                   |                      |                                                                                             |
|                  | CROSS                    |                         | 1103     | Apt. |        | Shinnsenn Station on Keio Inokashira Line (6 min)<br>Shibuya Station on JR Yamanote Line (11 min) |                      |                                                                                             |
| Address          | 3-1-1, Aobadai, Meguro-K | u, Tokyo                |          |      |        |                                                                                                   |                      |                                                                                             |
|                  |                          |                         |          |      |        |                                                                                                   | Lease Conditions     |                                                                                             |
|                  |                          |                         |          |      |        |                                                                                                   | LAYOUT               | 3 BR                                                                                        |
|                  |                          |                         |          |      |        |                                                                                                   | SIZE                 | 68.13 m²/733.34 ft²                                                                         |
|                  |                          |                         |          |      |        |                                                                                                   | RENT                 | JPY 460,000 / month                                                                         |
|                  |                          |                         |          |      |        | M                                                                                                 | Management Fee       | JPY30,000/month                                                                             |
| E X              |                          |                         |          |      |        |                                                                                                   | Deposit              | 2 months Key Money 1 month                                                                  |
| -1×              |                          | Et al                   | 10       |      |        | ENT                                                                                               | Lease Term           | Standard lease for 24 months                                                                |
|                  |                          |                         |          |      |        | A B AA                                                                                            | Available            | Now                                                                                         |
|                  |                          |                         |          |      |        |                                                                                                   | Renewal Fee          | 1 month                                                                                     |
|                  |                          |                         | 12       |      |        | Bath                                                                                              | Agent Fee            | 1 month + tax                                                                               |
|                  | 500                      |                         |          |      |        | 198-100                                                                                           |                      | Key Replacement Fee : JPY20,000 Tax not<br>included / Guarantor Company · TBC / Auto lock / |

|                      | 00:13 III / / 35.34 It                                                                                                                                                                                                          |                          |         |  |  |  |  |
|----------------------|---------------------------------------------------------------------------------------------------------------------------------------------------------------------------------------------------------------------------------|--------------------------|---------|--|--|--|--|
| RENT                 | JPY 460,000 / month                                                                                                                                                                                                             |                          |         |  |  |  |  |
| Management Fee       | JPY30,000/month                                                                                                                                                                                                                 |                          |         |  |  |  |  |
| Deposit              | 2 months                                                                                                                                                                                                                        | Key Money                | 1 month |  |  |  |  |
| Lease Term           | Standard lease for 24 months                                                                                                                                                                                                    |                          |         |  |  |  |  |
| Available            | Now                                                                                                                                                                                                                             |                          |         |  |  |  |  |
| Renewal Fee          | 1 month                                                                                                                                                                                                                         |                          |         |  |  |  |  |
| Agent Fee            | 1 month + tax                                                                                                                                                                                                                   |                          |         |  |  |  |  |
| Other Info           | Key Replacement Fee : JPY20,000 Tax not<br>included / Guarantor Company : TBC / Auto lock /<br>Air-Con / Separated Toilet / Balcony / Internet<br>Included / Musical Instrument Negotiable / Flooring<br>/ Bathroom dryer / WIC |                          |         |  |  |  |  |
| Building Information |                                                                                                                                                                                                                                 |                          |         |  |  |  |  |
| Completion           | Jan, 2023                                                                                                                                                                                                                       | Earthquake<br>Resistance | New     |  |  |  |  |
| Structure            | SC, 11 story                                                                                                                                                                                                                    |                          |         |  |  |  |  |
| Car Parking          | JPY42,000 + tax / month                                                                                                                                                                                                         |                          |         |  |  |  |  |
| Bicycle Parking      | JPY300 ~ 500 + tax / month                                                                                                                                                                                                      |                          |         |  |  |  |  |
| Music<br>Instrument  | Negotiable                                                                                                                                                                                                                      | Pet                      | Allowed |  |  |  |  |
| Facilities           | Motorcycle Parking (JPY10,000 + tax / month) /<br>Trunk Room (JPY5,000 + tax / month) / Near Large<br>Parks / Delivery box / Elevator / Security / Newly-<br>built (~1 y/o)                                                     |                          |         |  |  |  |  |
| Remarks              |                                                                                                                                                                                                                                 |                          |         |  |  |  |  |