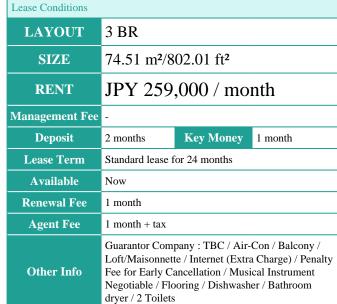

House

Tokiwadai Station on (10 min)

Website: www.houserep-tokyo.com

**KOLET TOKIWADAI #02 #03** 

2-6-13, Maenocho, Itabashi-Ku, Tokyo Address

1F

2F

|                      | dryer / 2 Toilets        |                          |            |
|----------------------|--------------------------|--------------------------|------------|
| Building Information |                          |                          |            |
| Completion           | Jan, 2023                | Earthquake<br>Resistance | New        |
| Structure            | Wooden, 3 story          |                          |            |
| Car Parking          | for 1 space ( Included ) |                          |            |
| Bicycle Parking      | -                        |                          |            |
| Music<br>Instrument  | Negotiable               | Pet                      | Negotiable |