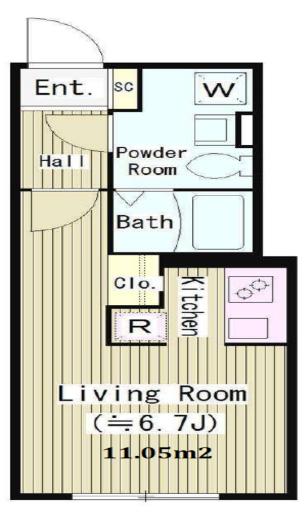

 $\label{eq:Transaction} Type: Intermediate \\ Agent Fee: 1 month + tax$ 

Website: www.houserep-tokyo.com

| Lease Conditions      |                                                                                                                                                                               |                          |         |
|-----------------------|-------------------------------------------------------------------------------------------------------------------------------------------------------------------------------|--------------------------|---------|
| LAYOUT                | Studio                                                                                                                                                                        |                          |         |
| SIZE                  | 22.56 m <sup>2</sup> /242.83 ft <sup>2</sup>                                                                                                                                  |                          |         |
| RENT                  | JPY 115,000 / month                                                                                                                                                           |                          |         |
| <b>Management Fee</b> | -                                                                                                                                                                             |                          |         |
| Deposit               | 2 months                                                                                                                                                                      | Key Money                | 1 month |
| Lease Term            | Standard lease for 24 months                                                                                                                                                  |                          |         |
| Available             | Now                                                                                                                                                                           |                          |         |
| Renewal Fee           | 1 month                                                                                                                                                                       |                          |         |
| Agent Fee             | 1 month + tax                                                                                                                                                                 |                          |         |
| Other Info            | Key Replacement Fee : JPY20,000 Tax not included / Guarantor Company : TBC / Auto lock / Air-Con / Separated Toilet / Internet Included / CS/CATV / Flooring / Bathroom dryer |                          |         |
| Building Information  |                                                                                                                                                                               |                          |         |
| Completion            | Apr, 2017                                                                                                                                                                     | Earthquake<br>Resistance | New     |
| Structure             | RC, 4 story                                                                                                                                                                   |                          |         |
| Car Parking           | N/A                                                                                                                                                                           |                          |         |
| Bicycle Parking       | for 1 space ( Included )                                                                                                                                                      |                          |         |
| Music<br>Instrument   | -                                                                                                                                                                             | Pet                      | -       |
| Facilities            | Within 20 min walk to Roppongi / Near Large<br>Parks / Delivery box / Elevator / Low-rise                                                                                     |                          |         |
| Damades               |                                                                                                                                                                               |                          |         |