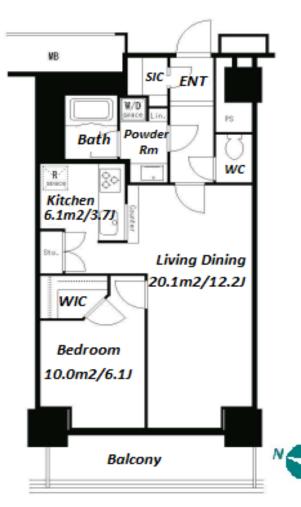

Remarks

Renters Insuarance : Required / Bicycle parking : Registration fee: JPY.2,000+tax

| Lease Conditions     |                                                                                                                                                                                                                              |                          |         |  |  |  |  |
|----------------------|------------------------------------------------------------------------------------------------------------------------------------------------------------------------------------------------------------------------------|--------------------------|---------|--|--|--|--|
| LAYOUT               | 1 BR                                                                                                                                                                                                                         |                          |         |  |  |  |  |
| SIZE                 | 55.53 m²/597.71 ft²                                                                                                                                                                                                          |                          |         |  |  |  |  |
| RENT                 | JPY 180,000 / month                                                                                                                                                                                                          |                          |         |  |  |  |  |
| Management Fee       | JPY8,000/month                                                                                                                                                                                                               |                          |         |  |  |  |  |
| Deposit              | 2 months                                                                                                                                                                                                                     | Key Money                | 1 month |  |  |  |  |
| Lease Term           | Standard lease for 24 months                                                                                                                                                                                                 |                          |         |  |  |  |  |
| Available            | Mid, Mar, 2024                                                                                                                                                                                                               |                          |         |  |  |  |  |
| Renewal Fee          | 1 month                                                                                                                                                                                                                      |                          |         |  |  |  |  |
| Agent Fee            | 1 month + tax                                                                                                                                                                                                                |                          |         |  |  |  |  |
| Other Info           | Key Replacement Fee : JPY20,000 Tax not<br>included / Guarantor Company : TBC / Auto lock /<br>Air-Con / Separated Toilet / Balcony / Penalty Fee<br>for Early Cancellation / Flooring / IH Stoves /<br>Bathroom dryer / WIC |                          |         |  |  |  |  |
| Building Information |                                                                                                                                                                                                                              |                          |         |  |  |  |  |
| Completion           | Apr, 2008                                                                                                                                                                                                                    | Earthquake<br>Resistance | New     |  |  |  |  |
| Structure            | RC, 23 story                                                                                                                                                                                                                 |                          |         |  |  |  |  |
| Car Parking          | extra charge                                                                                                                                                                                                                 |                          |         |  |  |  |  |
| Bicycle Parking      | ТВС                                                                                                                                                                                                                          |                          |         |  |  |  |  |
| Music<br>Instrument  | -                                                                                                                                                                                                                            | Pet                      | -       |  |  |  |  |
| Facilities           | Motorcycle Parking (TBC) / Near Large Parks /<br>Concierge / Delivery box / Elevator                                                                                                                                         |                          |         |  |  |  |  |