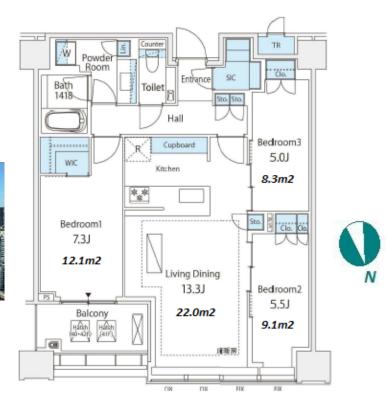

Website: www.houserep-tokyo.com

| Lease Conditions |                                                                                                                                                                                                                            |           |         |
|------------------|----------------------------------------------------------------------------------------------------------------------------------------------------------------------------------------------------------------------------|-----------|---------|
| LAYOUT           | 3 BR                                                                                                                                                                                                                       |           |         |
| SIZE             | 81.22 m²/874.24 ft²                                                                                                                                                                                                        |           |         |
| RENT             | JPY 550,000 / month                                                                                                                                                                                                        |           |         |
| Management Fee   | JPY20,000/month                                                                                                                                                                                                            |           |         |
| Deposit          | 2 months                                                                                                                                                                                                                   | Key Money | 1 month |
| Lease Term       | Standard lease for 24 months                                                                                                                                                                                               |           |         |
| Available        | Now                                                                                                                                                                                                                        |           |         |
| Renewal Fee      | 1 month                                                                                                                                                                                                                    |           |         |
| Agent Fee        | 1 month + tax                                                                                                                                                                                                              |           |         |
| Other Info       | Key Replacement Fee : JPY20,000 Tax not included / Auto lock / Air-Con / Separated Toilet / Balcony / Internet (Extra Charge) / Nice Views / Garden/Terrace / Flooring / Floor Heating / Dishwasher / Bathroom dryer / WIC |           |         |