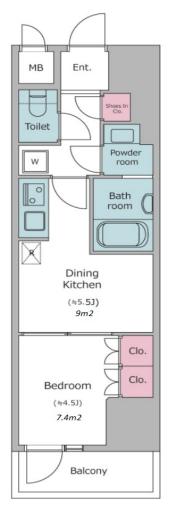

## New Mid Rise Apt in Nakameguro

\*The actual Layout & Size may differ slightly from this floor plans & pictures.

| Lease Conditions      |                                                                                                                                                                                   |                          |         |
|-----------------------|-----------------------------------------------------------------------------------------------------------------------------------------------------------------------------------|--------------------------|---------|
| LAYOUT                | 1 BR                                                                                                                                                                              |                          |         |
| SIZE                  | 27.43 m <sup>2</sup> /295.25 ft <sup>2</sup>                                                                                                                                      |                          |         |
| RENT                  | JPY 170,000 / month                                                                                                                                                               |                          |         |
| <b>Management Fee</b> | JPY10,000/month                                                                                                                                                                   |                          |         |
| Deposit               | 2 months                                                                                                                                                                          | Key Money                | 1 month |
| Lease Term            | Standard lease for 24 months                                                                                                                                                      |                          |         |
| Available             | Now                                                                                                                                                                               |                          |         |
| Renewal Fee           | 1 month                                                                                                                                                                           |                          |         |
| Agent Fee             | 1 month + tax                                                                                                                                                                     |                          |         |
| Other Info            | Key Replacement Fee: JPY20,000 Tax not included / Guarantor Company: TBC / Auto lock / Air-Con / Separated Toilet / Balcony / Internet (Extra Charge) / Flooring / Bathroom dryer |                          |         |
| Building Information  |                                                                                                                                                                                   |                          |         |
| Completion            | Jun, 2022                                                                                                                                                                         | Earthquake<br>Resistance | New     |
| Structure             | RC, 15 floors above                                                                                                                                                               |                          |         |
| Car Parking           | TBC                                                                                                                                                                               |                          |         |
| Bicycle Parking       | ( Included )                                                                                                                                                                      |                          |         |
| Music<br>Instrument   | -                                                                                                                                                                                 | Pet                      | Allowed |
| Facilities            | Motorcycle Parking (TBC) / Near Large Parks /<br>Delivery box / Elevator / High-rise                                                                                              |                          |         |