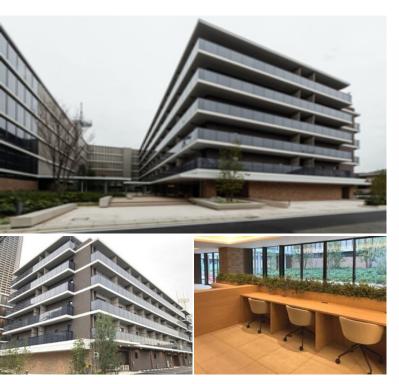

## LA TIERRA MUSASHIKOSUGI

2-220-1, Kosugimachi, Nakahara-Ku, Kawasaki-Shi, Kanagawa

 Unit No.
 TYPE

 432
 Apt.

Access

Musashikosugi station on Toyoko Line (7 min) Musashikosugi station on JR Shonan Shinjuku Line (7 min)

Low Rise Residence near Musashikosugi stn.

\*The actual Layout & Size may differ slightly from this floor plans & pictures.

#301, 1-4-15, Hiroo, Shibuya-ku, Tokyo 150-0012, Japan +81 (0)3 6427 5860 inquiry@houserep-tokyo.com

 $\label{eq:Transaction} Type: Intermediate \\ Agent Fee: 1 month + tax$ 

Website: www.houserep-tokyo.com

| Lease Conditions      |                                                                                                                                                                                                               |                          |     |
|-----------------------|---------------------------------------------------------------------------------------------------------------------------------------------------------------------------------------------------------------|--------------------------|-----|
| LAYOUT                | Studio                                                                                                                                                                                                        |                          |     |
| SIZE                  | 25.31 m <sup>2</sup> /272.43 ft <sup>2</sup>                                                                                                                                                                  |                          |     |
| RENT                  | JPY 123,000 / month                                                                                                                                                                                           |                          |     |
| <b>Management Fee</b> | JPY10,000/month                                                                                                                                                                                               |                          |     |
| Deposit               | 2 months                                                                                                                                                                                                      | Key Money                | -   |
| Lease Term            | Standard lease for 24 months                                                                                                                                                                                  |                          |     |
| Available             | Now                                                                                                                                                                                                           |                          |     |
| Renewal Fee           | 1 month                                                                                                                                                                                                       |                          |     |
| Agent Fee             | 1 month + tax                                                                                                                                                                                                 |                          |     |
| Other Info            | Key Replacement Fee : JPY20,000 Tax not included / Guarantor Company : TBC / No Key Money / Auto lock / Air-Con / Separated Toilet / Balcony / Penalty Fee for Early Cancellation / Flooring / Bathroom dryer |                          |     |
| Building Information  |                                                                                                                                                                                                               |                          |     |
| Completion            | Nov, 2022                                                                                                                                                                                                     | Earthquake<br>Resistance | New |
| Structure             | RC, 6 story                                                                                                                                                                                                   |                          |     |
| Car Parking           | N/A                                                                                                                                                                                                           |                          |     |
| Bicycle Parking       | for 1 space ( Included )                                                                                                                                                                                      |                          |     |
| Music<br>Instrument   | -                                                                                                                                                                                                             | Pet                      | N/A |
| Facilities            | Motorcycle Parking (JPY3,000 + tax / month) / Delivery box / Elevator / 24h Garbage Drop-off / Newly-built (~1 y/o)                                                                                           |                          |     |