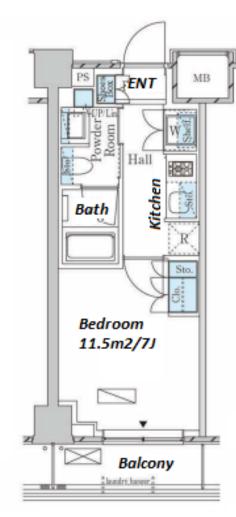

 $\label{eq:Transaction} Type: Intermediate \\ Agent Fee: 1 month + tax$ 

Website: www.houserep-tokyo.com

| Lease Conditions      |                                                                                                                                                                                                               |                          |     |
|-----------------------|---------------------------------------------------------------------------------------------------------------------------------------------------------------------------------------------------------------|--------------------------|-----|
| LAYOUT                | Studio                                                                                                                                                                                                        |                          |     |
| SIZE                  | 25.31 m <sup>2</sup> /272.43 ft <sup>2</sup>                                                                                                                                                                  |                          |     |
| RENT                  | JPY 123,000 / month                                                                                                                                                                                           |                          |     |
| <b>Management Fee</b> | JPY10,000/month                                                                                                                                                                                               |                          |     |
| Deposit               | 2 months                                                                                                                                                                                                      | Key Money                | -   |
| Lease Term            | Standard lease for 24 months                                                                                                                                                                                  |                          |     |
| Available             | Now                                                                                                                                                                                                           |                          |     |
| Renewal Fee           | 1 month                                                                                                                                                                                                       |                          |     |
| Agent Fee             | 1 month + tax                                                                                                                                                                                                 |                          |     |
| Other Info            | Key Replacement Fee : JPY20,000 Tax not included / Guarantor Company : TBC / No Key Money / Auto lock / Air-Con / Separated Toilet / Balcony / Penalty Fee for Early Cancellation / Flooring / Bathroom dryer |                          |     |
| Building Information  |                                                                                                                                                                                                               |                          |     |
| Completion            | Nov, 2022                                                                                                                                                                                                     | Earthquake<br>Resistance | New |
| Structure             | RC, 6 story                                                                                                                                                                                                   |                          |     |
| Car Parking           | N/A                                                                                                                                                                                                           |                          |     |
| Bicycle Parking       | for 1 space ( Included )                                                                                                                                                                                      |                          |     |
| Music<br>Instrument   | -                                                                                                                                                                                                             | Pet                      | N/A |
| Facilities            | Motorcycle Parking (JPY3,000 + tax / month) / Delivery box / Elevator / 24h Garbage Drop-off / Newly-built (~1 y/o)                                                                                           |                          |     |