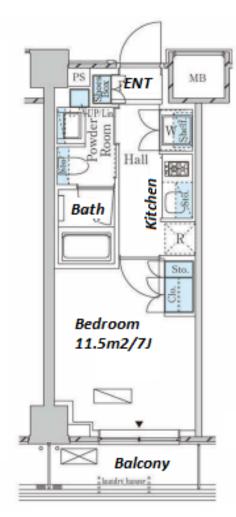

Website: www.houserep-tokyo.com

| Lease Conditions      |                                                                                                                                                                                                               |                          |     |
|-----------------------|---------------------------------------------------------------------------------------------------------------------------------------------------------------------------------------------------------------|--------------------------|-----|
| LAYOUT                | Studio                                                                                                                                                                                                        |                          |     |
| SIZE                  | 25.31 m <sup>2</sup> /272.43 ft <sup>2</sup>                                                                                                                                                                  |                          |     |
| RENT                  | JPY 123,000 / month                                                                                                                                                                                           |                          |     |
| <b>Management Fee</b> | JPY10,000/month                                                                                                                                                                                               |                          |     |
| Deposit               | 2 months                                                                                                                                                                                                      | Key Money                | -   |
| Lease Term            | Standard lease for 24 months                                                                                                                                                                                  |                          |     |
| Available             | Now                                                                                                                                                                                                           |                          |     |
| Renewal Fee           | 1 month                                                                                                                                                                                                       |                          |     |
| Agent Fee             | 1 month + tax                                                                                                                                                                                                 |                          |     |
| Other Info            | Key Replacement Fee : JPY20,000 Tax not included / Guarantor Company : TBC / No Key Money / Auto lock / Air-Con / Separated Toilet / Balcony / Penalty Fee for Early Cancellation / Flooring / Bathroom dryer |                          |     |
| Building Information  |                                                                                                                                                                                                               |                          |     |
| Completion            | Nov, 2022                                                                                                                                                                                                     | Earthquake<br>Resistance | New |
| Structure             | RC, 6 story                                                                                                                                                                                                   |                          |     |
| Car Parking           | N/A                                                                                                                                                                                                           |                          |     |
| Bicycle Parking       | for 1 space ( Included )                                                                                                                                                                                      |                          |     |
| Music<br>Instrument   | -                                                                                                                                                                                                             | Pet                      | N/A |
| Facilities            | Motorcycle Parking (JPY3,000 + tax / month) /<br>Delivery box / Elevator / 24h Garbage Drop-off /<br>Newly-built (~1 y/o)                                                                                     |                          |     |