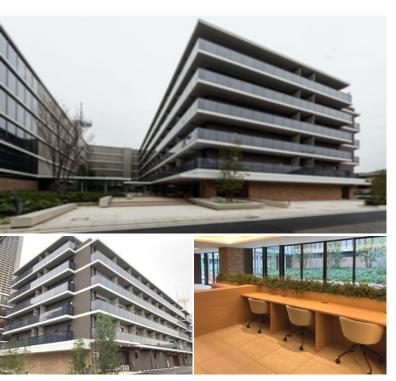

## LA TIERRA MUSASHIKOSUGI

2-220-1, Kosugimachi, Nakahara-Ku, Kawasaki-Shi, Kanagawa

Unit No. TYPE431 Apt.

Access

Musashikosugi station on Toyoko Line (7 min) Musashikosugi station on JR Shonan Shinjuku Line (7 min)

Low Rise Residence near Musashikosugi stn.

\*The actual Layout & Size may differ slightly from this floor plans & pictures.

inquiry@houserep-tokyo.com

+81 (0)3 6427 5860

 $\label{eq:Transaction} Type: Intermediate \\ Agent Fee: 1 month + tax$ 

Website: www.houserep-tokyo.com

| Lease Conditions      |                                                                                                                                                                                                               |                          |     |
|-----------------------|---------------------------------------------------------------------------------------------------------------------------------------------------------------------------------------------------------------|--------------------------|-----|
| LAYOUT                | Studio                                                                                                                                                                                                        |                          |     |
| SIZE                  | 25.31 m <sup>2</sup> /272.43 ft <sup>2</sup>                                                                                                                                                                  |                          |     |
| RENT                  | JPY 123,000 / month                                                                                                                                                                                           |                          |     |
| <b>Management Fee</b> | JPY10,000/month                                                                                                                                                                                               |                          |     |
| Deposit               | 2 months                                                                                                                                                                                                      | Key Money                | -   |
| Lease Term            | Standard lease for 24 months                                                                                                                                                                                  |                          |     |
| Available             | Now                                                                                                                                                                                                           |                          |     |
| Renewal Fee           | 1 month                                                                                                                                                                                                       |                          |     |
| Agent Fee             | 1 month + tax                                                                                                                                                                                                 |                          |     |
| Other Info            | Key Replacement Fee : JPY20,000 Tax not included / Guarantor Company : TBC / No Key Money / Auto lock / Air-Con / Separated Toilet / Balcony / Penalty Fee for Early Cancellation / Flooring / Bathroom dryer |                          |     |
| Building Information  |                                                                                                                                                                                                               |                          |     |
| Completion            | Nov, 2022                                                                                                                                                                                                     | Earthquake<br>Resistance | New |
| Structure             | RC, 6 story                                                                                                                                                                                                   |                          |     |
| Car Parking           | N/A                                                                                                                                                                                                           |                          |     |
| Bicycle Parking       | for 1 space ( Included )                                                                                                                                                                                      |                          |     |
| Music<br>Instrument   | -                                                                                                                                                                                                             | Pet                      | N/A |
| Facilities            | Motorcycle Parking (JPY3,000 + tax / month) /<br>Delivery box / Elevator / 24h Garbage Drop-off /<br>Newly-built (~1 y/o)                                                                                     |                          |     |