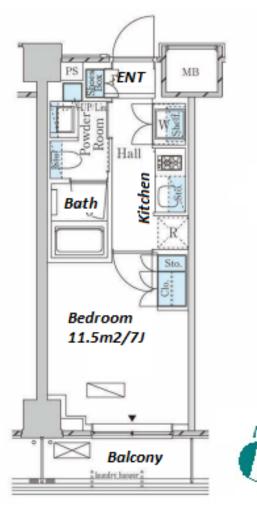

| Lease Conditions     |                                                                                                                                                                                                                           |  |  |  |  |  |  |
|----------------------|---------------------------------------------------------------------------------------------------------------------------------------------------------------------------------------------------------------------------|--|--|--|--|--|--|
| LAYOUT               | Studio                                                                                                                                                                                                                    |  |  |  |  |  |  |
| SIZE                 | 25.31 m <sup>2</sup> /272.43 ft <sup>2</sup>                                                                                                                                                                              |  |  |  |  |  |  |
| RENT                 | JPY 123,000 / month                                                                                                                                                                                                       |  |  |  |  |  |  |
| Management Fee       | JPY10,000/month                                                                                                                                                                                                           |  |  |  |  |  |  |
| Deposit              | 2 months Key Money -                                                                                                                                                                                                      |  |  |  |  |  |  |
| Lease Term           | Standard lease for 24 months                                                                                                                                                                                              |  |  |  |  |  |  |
| Available            | Now                                                                                                                                                                                                                       |  |  |  |  |  |  |
| Renewal Fee          | 1 month                                                                                                                                                                                                                   |  |  |  |  |  |  |
| Agent Fee            | 1 month + tax                                                                                                                                                                                                             |  |  |  |  |  |  |
| Other Info           | Key Replacement Fee : JPY20,000 Tax not<br>included / Guarantor Company : TBC / No Key<br>Money / Auto lock / Air-Con / Separated Toilet /<br>Balcony / Penalty Fee for Early Cancellation /<br>Flooring / Bathroom dryer |  |  |  |  |  |  |
| Building Information |                                                                                                                                                                                                                           |  |  |  |  |  |  |
| Completion           | Nov, 2022 Earthquake Resistance New                                                                                                                                                                                       |  |  |  |  |  |  |
| Structure            | RC, 6 story                                                                                                                                                                                                               |  |  |  |  |  |  |
| Car Parking          | N/A                                                                                                                                                                                                                       |  |  |  |  |  |  |
| Bicycle Parking      | for 1 space (Included)                                                                                                                                                                                                    |  |  |  |  |  |  |
| Music<br>Instrument  | - Pet N/A                                                                                                                                                                                                                 |  |  |  |  |  |  |
| Facilities           | Motorcycle Parking (JPY3,000 + tax / month) /<br>Delivery box / Elevator / 24h Garbage Drop-off /<br>Newly-built (~1 y/o)                                                                                                 |  |  |  |  |  |  |