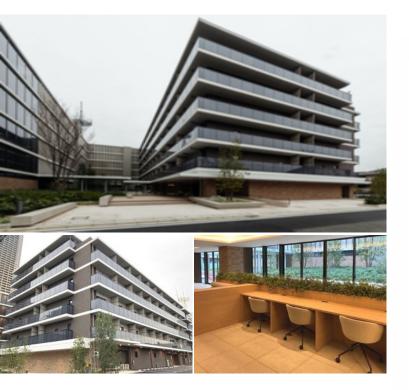

Low Rise Residence near Musashikosugi stn.

\*The actual Layout & Size may differ slightly from this floor plans & pictures.

Transaction Type : Intermediate Agent Fee : 1 month + tax

Website : www.houserep-tokyo.com

| Lease Conditions     |                                                                                                                                                                                                                           |  |  |  |  |  |  |
|----------------------|---------------------------------------------------------------------------------------------------------------------------------------------------------------------------------------------------------------------------|--|--|--|--|--|--|
| LAYOUT               | Studio                                                                                                                                                                                                                    |  |  |  |  |  |  |
| SIZE                 | 25.31 m <sup>2</sup> /272.43 ft <sup>2</sup>                                                                                                                                                                              |  |  |  |  |  |  |
| RENT                 | JPY 123,000 / month                                                                                                                                                                                                       |  |  |  |  |  |  |
| Management Fee       | JPY10,000/month                                                                                                                                                                                                           |  |  |  |  |  |  |
| Deposit              | 2 months Key Money -                                                                                                                                                                                                      |  |  |  |  |  |  |
| Lease Term           | Standard lease for 24 months                                                                                                                                                                                              |  |  |  |  |  |  |
| Available            | Now                                                                                                                                                                                                                       |  |  |  |  |  |  |
| Renewal Fee          | 1 month                                                                                                                                                                                                                   |  |  |  |  |  |  |
| Agent Fee            | 1 month + tax                                                                                                                                                                                                             |  |  |  |  |  |  |
| Other Info           | Key Replacement Fee : JPY20,000 Tax not<br>included / Guarantor Company : TBC / No Key<br>Money / Auto lock / Air-Con / Separated Toilet /<br>Balcony / Penalty Fee for Early Cancellation /<br>Flooring / Bathroom dryer |  |  |  |  |  |  |
| Building Information |                                                                                                                                                                                                                           |  |  |  |  |  |  |
| Completion           | Nov, 2022 Earthquake Resistance New                                                                                                                                                                                       |  |  |  |  |  |  |
| Structure            | RC, 6 story                                                                                                                                                                                                               |  |  |  |  |  |  |
| Car Parking          | N/A                                                                                                                                                                                                                       |  |  |  |  |  |  |
| Bicycle Parking      | for 1 space (Included)                                                                                                                                                                                                    |  |  |  |  |  |  |
| Music<br>Instrument  | - Pet N/A                                                                                                                                                                                                                 |  |  |  |  |  |  |
| Facilities           | Motorcycle Parking (JPY3,000 + tax / month) /<br>Delivery box / Elevator / 24h Garbage Drop-off /<br>Newly-built (~1 y/o)                                                                                                 |  |  |  |  |  |  |