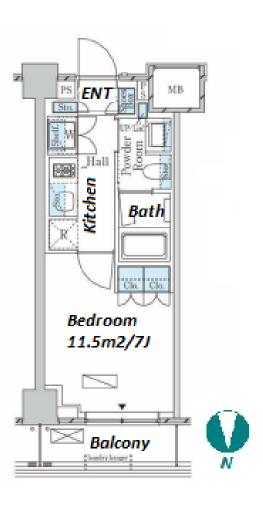

Transaction Type: Intermediate Agent Fee: 1 month + tax

Website: www.houserep-tokyo.com

| Lease Conditions      |                                                                                                                                                                                                               |                          |     |
|-----------------------|---------------------------------------------------------------------------------------------------------------------------------------------------------------------------------------------------------------|--------------------------|-----|
| LAYOUT                | Studio                                                                                                                                                                                                        |                          |     |
| SIZE                  | 25.31 m <sup>2</sup> /272.43 ft <sup>2</sup>                                                                                                                                                                  |                          |     |
| RENT                  | JPY 123,000 / month                                                                                                                                                                                           |                          |     |
| <b>Management Fee</b> | JPY10,000/month                                                                                                                                                                                               |                          |     |
| Deposit               | 2 months                                                                                                                                                                                                      | Key Money                | -   |
| Lease Term            | Standard lease for 24 months                                                                                                                                                                                  |                          |     |
| Available             | Now                                                                                                                                                                                                           |                          |     |
| Renewal Fee           | 1 month                                                                                                                                                                                                       |                          |     |
| Agent Fee             | 1 month + tax                                                                                                                                                                                                 |                          |     |
| Other Info            | Key Replacement Fee : JPY20,000 Tax not included / Guarantor Company : TBC / No Key Money / Auto lock / Air-Con / Separated Toilet / Balcony / Penalty Fee for Early Cancellation / Flooring / Bathroom dryer |                          |     |
| Building Information  |                                                                                                                                                                                                               |                          |     |
| Completion            | Nov, 2022                                                                                                                                                                                                     | Earthquake<br>Resistance | New |
| Structure             | RC, 6 story                                                                                                                                                                                                   |                          |     |
| Car Parking           | N/A                                                                                                                                                                                                           |                          |     |
| Bicycle Parking       | for 1 space ( Included )                                                                                                                                                                                      |                          |     |
| Music<br>Instrument   | -                                                                                                                                                                                                             | Pet                      | N/A |
| Facilities            | Motorcycle Parking (JPY3,000 + tax / month) /<br>Delivery box / Elevator / 24h Garbage Drop-off /<br>Newly-built (~1 y/o)                                                                                     |                          |     |