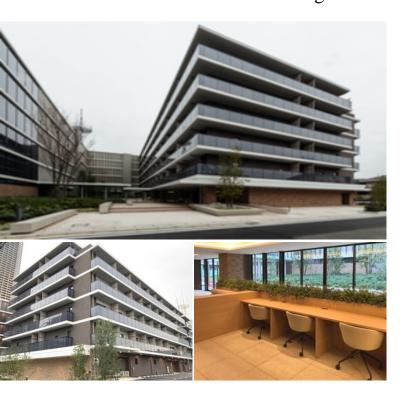

## LA TIERRA MUSASHIKOSUGI

2-220-1, Kosugimachi, Nakahara-Ku, Kawasaki-Shi, Kanagawa

Unit No. **TYPE** 425

Apt.

Access

Musashikosugi Station on Toyoko Line (7 min) Musashikosugi station on JR Shonan Shinjuku Line (7 min)

Low Rise Residence near Musashikosugi stn.

\*The actual Layout & Size may differ slightly from this floor plans & pictures.

#301, 1-4-15, Hiroo, Shibuya-ku, Tokyo 150-0012, Japan +81 (0)3 6427 5860 inquiry@houserep-tokyo.com

Transaction Type: Intermediate Agent Fee: 1 month + tax

Website: www.houserep-tokyo.com

| Lease Conditions      |                                                                                                                                                                                                               |                          |     |
|-----------------------|---------------------------------------------------------------------------------------------------------------------------------------------------------------------------------------------------------------|--------------------------|-----|
| LAYOUT                | Studio                                                                                                                                                                                                        |                          |     |
| SIZE                  | 25.31 m <sup>2</sup> /272.43 ft <sup>2</sup>                                                                                                                                                                  |                          |     |
| RENT                  | JPY 123,000 / month                                                                                                                                                                                           |                          |     |
| <b>Management Fee</b> | JPY10,000/month                                                                                                                                                                                               |                          |     |
| Deposit               | 2 months                                                                                                                                                                                                      | Key Money                | -   |
| Lease Term            | Standard lease for 24 months                                                                                                                                                                                  |                          |     |
| Available             | Now                                                                                                                                                                                                           |                          |     |
| Renewal Fee           | 1 month                                                                                                                                                                                                       |                          |     |
| Agent Fee             | 1 month + tax                                                                                                                                                                                                 |                          |     |
| Other Info            | Key Replacement Fee : JPY20,000 Tax not included / Guarantor Company : TBC / No Key Money / Auto lock / Air-Con / Separated Toilet / Balcony / Penalty Fee for Early Cancellation / Flooring / Bathroom dryer |                          |     |
| Building Information  |                                                                                                                                                                                                               |                          |     |
| Completion            | Nov, 2022                                                                                                                                                                                                     | Earthquake<br>Resistance | New |
| Structure             | RC, 6 story                                                                                                                                                                                                   |                          |     |
| Car Parking           | N/A                                                                                                                                                                                                           |                          |     |
| Bicycle Parking       | for 1 space ( Included )                                                                                                                                                                                      |                          |     |
| Music<br>Instrument   | -                                                                                                                                                                                                             | Pet                      | N/A |
| Facilities            | Motorcycle Parking (JPY3,000 + tax / month) /<br>Delivery box / Elevator / 24h Garbage Drop-off /<br>Newly-built (~1 y/o)                                                                                     |                          |     |