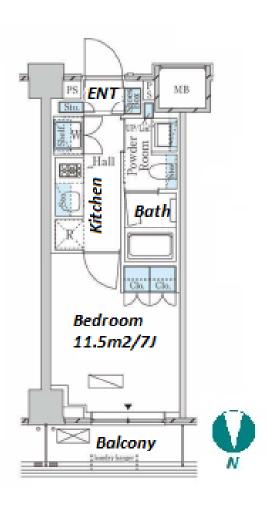

 $\label{eq:Transaction} Type: Intermediate \\ Agent Fee: 1 month + tax$ 

Website: www.houserep-tokyo.com

| Lease Conditions      |                                                                                                                                                                                                             |                          |     |
|-----------------------|-------------------------------------------------------------------------------------------------------------------------------------------------------------------------------------------------------------|--------------------------|-----|
| LAYOUT                | Studio                                                                                                                                                                                                      |                          |     |
| SIZE                  | 25.31 m <sup>2</sup> /272.43 ft <sup>2</sup>                                                                                                                                                                |                          |     |
| RENT                  | JPY 123,000 / month                                                                                                                                                                                         |                          |     |
| <b>Management Fee</b> | JPY10,000/month                                                                                                                                                                                             |                          |     |
| Deposit               | 2 months                                                                                                                                                                                                    | Key Money                | -   |
| Lease Term            | Standard lease for 24 months                                                                                                                                                                                |                          |     |
| Available             | Now                                                                                                                                                                                                         |                          |     |
| Renewal Fee           | 1 month                                                                                                                                                                                                     |                          |     |
| Agent Fee             | 1 month + tax                                                                                                                                                                                               |                          |     |
| Other Info            | Key Replacement Fee: JPY20,000 Tax not included / Guarantor Company: TBC / No Key Money / Auto lock / Air-Con / Separated Toilet / Balcony / Penalty Fee for Early Cancellation / Flooring / Bathroom dryer |                          |     |
| Building Information  |                                                                                                                                                                                                             |                          |     |
| Completion            | Nov, 2022                                                                                                                                                                                                   | Earthquake<br>Resistance | New |
| Structure             | RC, 6 story                                                                                                                                                                                                 |                          |     |
| Car Parking           | N/A                                                                                                                                                                                                         |                          |     |
| Bicycle Parking       | for 1 space ( Included )                                                                                                                                                                                    |                          |     |
| Music<br>Instrument   | -                                                                                                                                                                                                           | Pet                      | N/A |
| F 114                 | Motorcycle Parking (JPY3,000 + tax / month) /                                                                                                                                                               |                          |     |