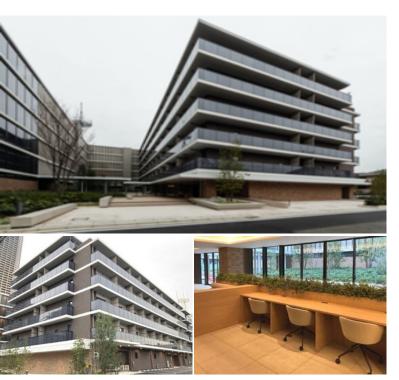

## LA TIERRA MUSASHIKOSUGI

2-220-1, Kosugimachi, Nakahara-Ku, Kawasaki-Shi, Kanagawa

 Unit No.
 TYPE

 424
 Apt.

Access

Musashikosugi station on Toyoko Line (7 min) Musashikosugi station on JR Shonan Shinjuku Line (7 min)

Low Rise Residence near Musashikosugi stn.

\*The actual Layout & Size may differ slightly from this floor plans & pictures.

#301, 1-4-15, Hiroo, Shibuya-ku, Tokyo 150-0012, Japan +81 (0)3 6427 5860 inquiry@houserep-tokyo.com