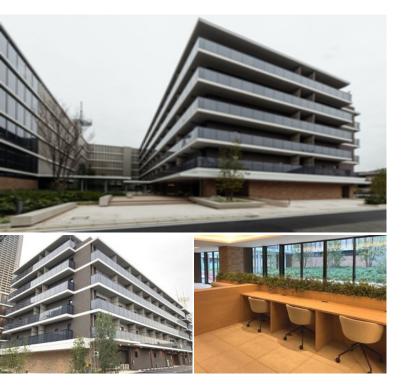

Low Rise Residence near Musashikosugi stn.

HOUSEREP TOKYO INC.

#301, 1-4-15, Hiroo, Shibuya-ku, Tokyo 150-0012, Japan

inquiry@houserep-tokyo.com

ハウスレップ トーキョー株式会社

+81 (0)3 6427 5860

\*The actual Layout & Size may differ slightly from this floor plans & pictures.

Transaction Type : Intermediate Agent Fee : 1 month + tax

Website : www.houserep-tokyo.com

| Lease Conditions     |                                                                                                                                                                                                                           |  |  |  |  |  |
|----------------------|---------------------------------------------------------------------------------------------------------------------------------------------------------------------------------------------------------------------------|--|--|--|--|--|
| LAYOUT               | Studio                                                                                                                                                                                                                    |  |  |  |  |  |
| SIZE                 | 25.31 m <sup>2</sup> /272.43 ft <sup>2</sup>                                                                                                                                                                              |  |  |  |  |  |
| RENT                 | JPY 123,000 / month                                                                                                                                                                                                       |  |  |  |  |  |
| Management Fee       | JPY10,000/month                                                                                                                                                                                                           |  |  |  |  |  |
| Deposit              | 2 months Key Money -                                                                                                                                                                                                      |  |  |  |  |  |
| Lease Term           | Standard lease for 24 months                                                                                                                                                                                              |  |  |  |  |  |
| Available            | Now                                                                                                                                                                                                                       |  |  |  |  |  |
| Renewal Fee          | 1 month                                                                                                                                                                                                                   |  |  |  |  |  |
| Agent Fee            | 1 month + tax                                                                                                                                                                                                             |  |  |  |  |  |
| Other Info           | Key Replacement Fee : JPY20,000 Tax not<br>included / Guarantor Company : TBC / No Key<br>Money / Auto lock / Air-Con / Separated Toilet /<br>Balcony / Penalty Fee for Early Cancellation /<br>Flooring / Bathroom dryer |  |  |  |  |  |
| Building Information |                                                                                                                                                                                                                           |  |  |  |  |  |
| Completion           | Nov, 2022 Earthquake<br>Resistance New                                                                                                                                                                                    |  |  |  |  |  |
| Structure            | RC, 6 story                                                                                                                                                                                                               |  |  |  |  |  |
| Car Parking          | N/A                                                                                                                                                                                                                       |  |  |  |  |  |
| Bicycle Parking      | for 1 space (Included)                                                                                                                                                                                                    |  |  |  |  |  |
| Music<br>Instrument  | - Pet N/A                                                                                                                                                                                                                 |  |  |  |  |  |
| Facilities           | Motorcycle Parking (JPY3,000 + tax / month) /<br>Delivery box / Elevator / 24h Garbage Drop-off /<br>Newly-built (~1 y/o)                                                                                                 |  |  |  |  |  |
| Remarks              |                                                                                                                                                                                                                           |  |  |  |  |  |
|                      |                                                                                                                                                                                                                           |  |  |  |  |  |