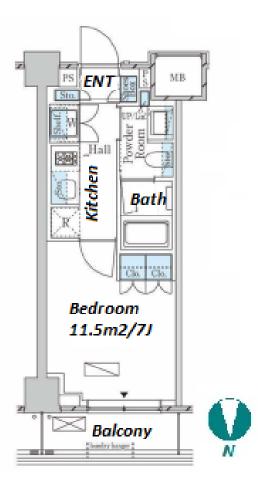

Transaction Type : Intermediate Agent Fee : 1 month + tax

Website : www.houserep-tokyo.com

| Lease Conditions     |                                                                                                                                                                                                                           |  |  |  |  |  |
|----------------------|---------------------------------------------------------------------------------------------------------------------------------------------------------------------------------------------------------------------------|--|--|--|--|--|
| LAYOUT               | Studio                                                                                                                                                                                                                    |  |  |  |  |  |
| SIZE                 | 25.31 m <sup>2</sup> /272.43 ft <sup>2</sup>                                                                                                                                                                              |  |  |  |  |  |
| RENT                 | JPY 123,000 / month                                                                                                                                                                                                       |  |  |  |  |  |
| Management Fee       | JPY10,000/month                                                                                                                                                                                                           |  |  |  |  |  |
| Deposit              | 2 months Key Money -                                                                                                                                                                                                      |  |  |  |  |  |
| Lease Term           | Standard lease for 24 months                                                                                                                                                                                              |  |  |  |  |  |
| Available            | Now                                                                                                                                                                                                                       |  |  |  |  |  |
| Renewal Fee          | 1 month                                                                                                                                                                                                                   |  |  |  |  |  |
| Agent Fee            | 1 month + tax                                                                                                                                                                                                             |  |  |  |  |  |
| Other Info           | Key Replacement Fee : JPY20,000 Tax not<br>included / Guarantor Company : TBC / No Key<br>Money / Auto lock / Air-Con / Separated Toilet /<br>Balcony / Penalty Fee for Early Cancellation /<br>Flooring / Bathroom dryer |  |  |  |  |  |
| Building Information |                                                                                                                                                                                                                           |  |  |  |  |  |
| Completion           | Nov, 2022 Earthquake<br>Resistance New                                                                                                                                                                                    |  |  |  |  |  |
| Structure            | RC, 6 story                                                                                                                                                                                                               |  |  |  |  |  |
| Car Parking          | N/A                                                                                                                                                                                                                       |  |  |  |  |  |
| Bicycle Parking      | for 1 space (Included)                                                                                                                                                                                                    |  |  |  |  |  |
| Music<br>Instrument  | - Pet N/A                                                                                                                                                                                                                 |  |  |  |  |  |
| Facilities           | Motorcycle Parking (JPY3,000 + tax / month) /<br>Delivery box / Elevator / 24h Garbage Drop-off /<br>Newly-built (~1 y/o)                                                                                                 |  |  |  |  |  |
| Remarks              |                                                                                                                                                                                                                           |  |  |  |  |  |
|                      |                                                                                                                                                                                                                           |  |  |  |  |  |