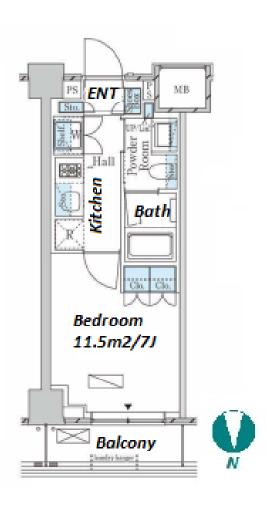

 $\label{eq:Transaction Type : Intermediate} Agent Fee: 1 month + tax$ 

Website: www.houserep-tokyo.com

| Lease Conditions     |                                                                                                                                                                                                               |                          |     |
|----------------------|---------------------------------------------------------------------------------------------------------------------------------------------------------------------------------------------------------------|--------------------------|-----|
| LAYOUT               | Studio                                                                                                                                                                                                        |                          |     |
| SIZE                 | 25.31 m <sup>2</sup> /272.43 ft <sup>2</sup>                                                                                                                                                                  |                          |     |
| RENT                 | JPY 123,000 / month                                                                                                                                                                                           |                          |     |
| Management Fee       | JPY10,000/month                                                                                                                                                                                               |                          |     |
| Deposit              | 2 months                                                                                                                                                                                                      | <b>Key Money</b>         | -   |
| Lease Term           | Standard lease for 24 months                                                                                                                                                                                  |                          |     |
| Available            | Now                                                                                                                                                                                                           |                          |     |
| Renewal Fee          | 1 month                                                                                                                                                                                                       |                          |     |
| Agent Fee            | 1 month + tax                                                                                                                                                                                                 |                          |     |
| Other Info           | Key Replacement Fee : JPY20,000 Tax not included / Guarantor Company : TBC / No Key Money / Auto lock / Air-Con / Separated Toilet / Balcony / Penalty Fee for Early Cancellation / Flooring / Bathroom dryer |                          |     |
| Building Information |                                                                                                                                                                                                               |                          |     |
| Completion           | Nov, 2022                                                                                                                                                                                                     | Earthquake<br>Resistance | New |
| Structure            | RC, 6 story                                                                                                                                                                                                   |                          |     |
| Car Parking          | N/A                                                                                                                                                                                                           |                          |     |
| Bicycle Parking      | for 1 space ( Included )                                                                                                                                                                                      |                          |     |
| Music<br>Instrument  | -                                                                                                                                                                                                             | Pet                      | N/A |
| Facilities           | Motorcycle Parking (JPY3,000 + tax / month) /<br>Delivery box / Elevator / 24h Garbage Drop-off /<br>Newly-built (~1 y/o)                                                                                     |                          |     |