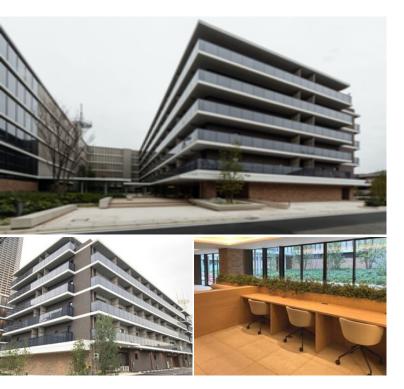

## LA TIERRA MUSASHIKOSUGI

2-220-1, Kosugimachi, Nakahara-Ku, Kawasaki-Shi, Kanagawa

Unit No. TYPE420 Apt.

Access

Musashikosugi station on Toyoko Line (7 min) Musashikosugi station on JR Shonan Shinjuku Line (7 min)

Low Rise Residence near Musashikosugi stn.

\*The actual Layout & Size may differ slightly from this floor plans & pictures.

#301, 1-4-15, Hiroo, Shibuya-ku, Tokyo 150-0012, Japan +81 (0)3 6427 5860 inquiry@houserep-tokyo.com

 $\label{eq:Transaction Type : Intermediate} Agent Fee: 1 month + tax$ 

Website: www.houserep-tokyo.com

| Lease Conditions     |                                                                                                                                                                                                               |                          |     |
|----------------------|---------------------------------------------------------------------------------------------------------------------------------------------------------------------------------------------------------------|--------------------------|-----|
| LAYOUT               | Studio                                                                                                                                                                                                        |                          |     |
| SIZE                 | 25.31 m <sup>2</sup> /272.43 ft <sup>2</sup>                                                                                                                                                                  |                          |     |
| RENT                 | JPY 123,000 / month                                                                                                                                                                                           |                          |     |
| Management Fee       | JPY10,000/month                                                                                                                                                                                               |                          |     |
| Deposit              | 2 months                                                                                                                                                                                                      | <b>Key Money</b>         | -   |
| Lease Term           | Standard lease for 24 months                                                                                                                                                                                  |                          |     |
| Available            | Now                                                                                                                                                                                                           |                          |     |
| Renewal Fee          | 1 month                                                                                                                                                                                                       |                          |     |
| Agent Fee            | 1 month + tax                                                                                                                                                                                                 |                          |     |
| Other Info           | Key Replacement Fee : JPY20,000 Tax not included / Guarantor Company : TBC / No Key Money / Auto lock / Air-Con / Separated Toilet / Balcony / Penalty Fee for Early Cancellation / Flooring / Bathroom dryer |                          |     |
| Building Information |                                                                                                                                                                                                               |                          |     |
| Completion           | Nov, 2022                                                                                                                                                                                                     | Earthquake<br>Resistance | New |
| Structure            | RC, 6 story                                                                                                                                                                                                   |                          |     |
| Car Parking          | N/A                                                                                                                                                                                                           |                          |     |
| Bicycle Parking      | for 1 space ( Included )                                                                                                                                                                                      |                          |     |
| Music<br>Instrument  | -                                                                                                                                                                                                             | Pet                      | N/A |
| Facilities           | Motorcycle Parking (JPY3,000 + tax / month) /<br>Delivery box / Elevator / 24h Garbage Drop-off /<br>Newly-built (~1 y/o)                                                                                     |                          |     |