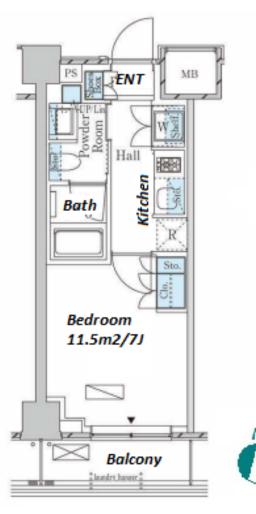

, , , , , ,

Transaction Type : Intermediate Agent Fee : 1 month + tax

Website : www.houserep-tokyo.com

Studio LAYOUT 25.31 m<sup>2</sup>/272.43 ft<sup>2</sup> SIZE JPY 122,000 / month RENT Management Fee JPY10,000/month **Key Money** Deposit 2 months Standard lease for 24 months Lease Term Available Now **Renewal Fee** 1 month 1 month + tax**Agent Fee** Key Replacement Fee : JPY20,000 Tax not included / Guarantor Company : TBC / No Key **Other Info** Money / Auto lock / Air-Con / Separated Toilet / Balcony / Penalty Fee for Early Cancellation / Flooring / Bathroom dryer **Building Information** Earthquake Nov, 2022 Completion New Resistance Structure RC, 6 story N/A **Car Parking Bicycle Parking** for 1 space (Included) Music Pet N/A Instrument Motorcycle Parking (JPY3,000 + tax / month) / Facilities Delivery box / Elevator / 24h Garbage Drop-off / Newly-built (~1 y/o)