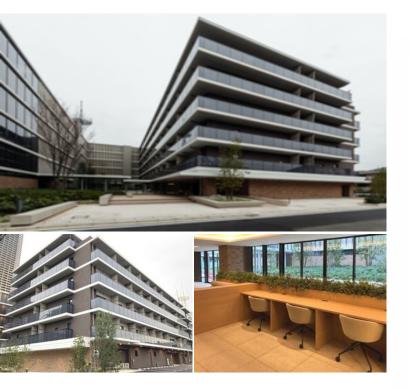

, , , , , ,

Transaction Type : Intermediate Agent Fee : 1 month + tax

Website : www.houserep-tokyo.com

Studio LAYOUT 25.31 m<sup>2</sup>/272.43 ft<sup>2</sup> SIZE JPY 122,000 / month RENT Management Fee JPY10,000/month **Key Money** Deposit 2 months Standard lease for 24 months Lease Term Available Now **Renewal Fee** 1 month 1 month + tax**Agent Fee** Key Replacement Fee : JPY20,000 Tax not included / Guarantor Company : TBC / No Key **Other Info** Money / Auto lock / Air-Con / Separated Toilet / Balcony / Penalty Fee for Early Cancellation / Flooring / Bathroom dryer **Building Information** Earthquake Nov, 2022 Completion New Resistance Structure RC, 6 story N/A **Car Parking Bicycle Parking** for 1 space (Included) Music Pet N/A Instrument Motorcycle Parking (JPY3,000 + tax / month) / Facilities Delivery box / Elevator / 24h Garbage Drop-off / Newly-built (~1 y/o)