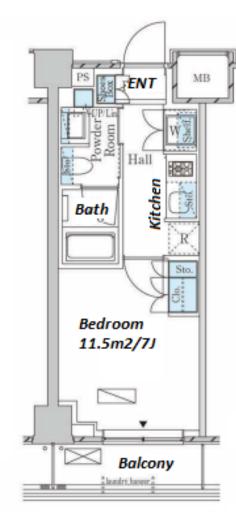

 $\label{eq:Transaction} Type: Intermediate \\ Agent Fee: 1 month + tax$ 

Website: www.houserep-tokyo.com

| Lease Conditions      |                                                                                                                                                                                                               |                          |     |
|-----------------------|---------------------------------------------------------------------------------------------------------------------------------------------------------------------------------------------------------------|--------------------------|-----|
| LAYOUT                | Studio                                                                                                                                                                                                        |                          |     |
| SIZE                  | 25.31 m <sup>2</sup> /272.43 ft <sup>2</sup>                                                                                                                                                                  |                          |     |
| RENT                  | JPY 122,000 / month                                                                                                                                                                                           |                          |     |
| <b>Management Fee</b> | JPY10,000/month                                                                                                                                                                                               |                          |     |
| Deposit               | 2 months                                                                                                                                                                                                      | Key Money                | -   |
| Lease Term            | Standard lease for 24 months                                                                                                                                                                                  |                          |     |
| Available             | Now                                                                                                                                                                                                           |                          |     |
| Renewal Fee           | 1 month                                                                                                                                                                                                       |                          |     |
| Agent Fee             | 1 month + tax                                                                                                                                                                                                 |                          |     |
| Other Info            | Key Replacement Fee : JPY20,000 Tax not included / Guarantor Company : TBC / No Key Money / Auto lock / Air-Con / Separated Toilet / Balcony / Penalty Fee for Early Cancellation / Flooring / Bathroom dryer |                          |     |
| Building Information  |                                                                                                                                                                                                               |                          |     |
| Completion            | Nov, 2022                                                                                                                                                                                                     | Earthquake<br>Resistance | New |
| Structure             | RC, 6 story                                                                                                                                                                                                   |                          |     |
| Car Parking           | N/A                                                                                                                                                                                                           |                          |     |
| Bicycle Parking       | for 1 space ( Included )                                                                                                                                                                                      |                          |     |
| Music<br>Instrument   | -                                                                                                                                                                                                             | Pet                      | N/A |
| Facilities            | Motorcycle Parking (JPY3,000 + tax / month) /<br>Delivery box / Elevator / 24h Garbage Drop-off /<br>Newly-built (~1 y/o)                                                                                     |                          |     |