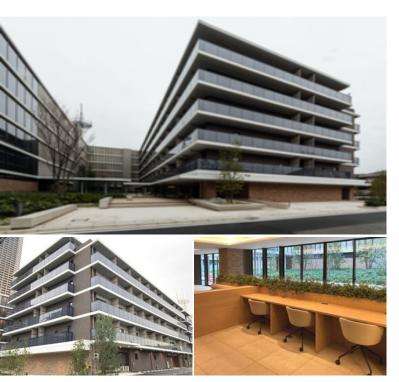

## LA TIERRA MUSASHIKOSUGI

2-220-1, Kosugimachi, Nakahara-Ku, Kawasaki-Shi, Kanagawa

 Unit No.
 TYPE

 332
 Apt.

Access

Musashikosugi station on Toyoko Line (7 min) Musashikosugi station on JR Shonan Shinjuku Line (7 min)

Low Rise Residence near Musashikosugi stn.

\*The actual Layout & Size may differ slightly from this floor plans & pictures.

#301, 1-4-15, Hiroo, Shibuya-ku, Tokyo 150-0012, Japan +81 (0)3 6427 5860 inquiry@houserep-tokyo.com

 $\label{eq:Transaction} Type: Intermediate \\ Agent Fee: 1 month + tax$ 

Website: www.houserep-tokyo.com

| Lease Conditions      |                                                                                                                                                                                                               |                          |     |
|-----------------------|---------------------------------------------------------------------------------------------------------------------------------------------------------------------------------------------------------------|--------------------------|-----|
| LAYOUT                | Studio                                                                                                                                                                                                        |                          |     |
| SIZE                  | 25.31 m <sup>2</sup> /272.43 ft <sup>2</sup>                                                                                                                                                                  |                          |     |
| RENT                  | JPY 122,000 / month                                                                                                                                                                                           |                          |     |
| <b>Management Fee</b> | JPY10,000/month                                                                                                                                                                                               |                          |     |
| Deposit               | 2 months                                                                                                                                                                                                      | Key Money                | -   |
| Lease Term            | Standard lease for 24 months                                                                                                                                                                                  |                          |     |
| Available             | Now                                                                                                                                                                                                           |                          |     |
| Renewal Fee           | 1 month                                                                                                                                                                                                       |                          |     |
| Agent Fee             | 1 month + tax                                                                                                                                                                                                 |                          |     |
| Other Info            | Key Replacement Fee : JPY20,000 Tax not included / Guarantor Company : TBC / No Key Money / Auto lock / Air-Con / Separated Toilet / Balcony / Penalty Fee for Early Cancellation / Flooring / Bathroom dryer |                          |     |
| Building Information  |                                                                                                                                                                                                               |                          |     |
| Completion            | Nov, 2022                                                                                                                                                                                                     | Earthquake<br>Resistance | New |
| Structure             | RC, 6 story                                                                                                                                                                                                   |                          |     |
| Car Parking           | N/A                                                                                                                                                                                                           |                          |     |
| Bicycle Parking       | for 1 space ( Included )                                                                                                                                                                                      |                          |     |
| Music<br>Instrument   | -                                                                                                                                                                                                             | Pet                      | N/A |
| Facilities            | Motorcycle Parking (JPY3,000 + tax / month) /<br>Delivery box / Elevator / 24h Garbage Drop-off /<br>Newly-built (~1 y/o)                                                                                     |                          |     |