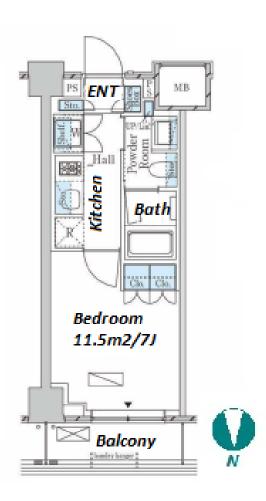

Website: www.houserep-tokyo.com

| Lease Conditions      |                                                                                                                                                                                                             |                          |     |
|-----------------------|-------------------------------------------------------------------------------------------------------------------------------------------------------------------------------------------------------------|--------------------------|-----|
| LAYOUT                | Studio                                                                                                                                                                                                      |                          |     |
| SIZE                  | 25.31 m <sup>2</sup> /272.43 ft <sup>2</sup>                                                                                                                                                                |                          |     |
| RENT                  | JPY 122,000 / month                                                                                                                                                                                         |                          |     |
| <b>Management Fee</b> | JPY10,000/month                                                                                                                                                                                             |                          |     |
| Deposit               | 2 months                                                                                                                                                                                                    | Key Money                | -   |
| Lease Term            | Standard lease for 24 months                                                                                                                                                                                |                          |     |
| Available             | Now                                                                                                                                                                                                         |                          |     |
| Renewal Fee           | 1 month                                                                                                                                                                                                     |                          |     |
| Agent Fee             | 1 month + tax                                                                                                                                                                                               |                          |     |
| Other Info            | Key Replacement Fee: JPY20,000 Tax not included / Guarantor Company: TBC / No Key Money / Auto lock / Air-Con / Separated Toilet / Balcony / Penalty Fee for Early Cancellation / Flooring / Bathroom dryer |                          |     |
| Building Information  |                                                                                                                                                                                                             |                          |     |
| Completion            | Nov, 2022                                                                                                                                                                                                   | Earthquake<br>Resistance | New |
| Structure             | RC, 6 story                                                                                                                                                                                                 |                          |     |
| Car Parking           | N/A                                                                                                                                                                                                         |                          |     |
| Bicycle Parking       | for 1 space ( Included )                                                                                                                                                                                    |                          |     |
| Music<br>Instrument   | -                                                                                                                                                                                                           | Pet                      | N/A |
| Facilities            | Motorcycle Parking (JPY3,000 + tax / month) / Delivery box / Elevator / 24h Garbage Drop-off /                                                                                                              |                          |     |