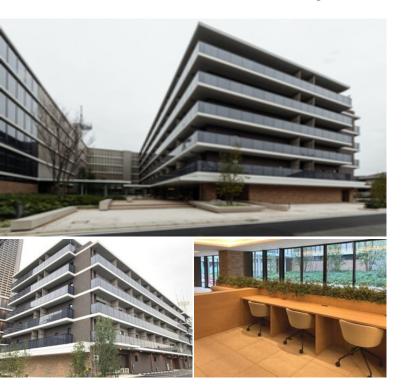

## LA TIERRA MUSASHIKOSUGI

2-220-1, Kosugimachi, Nakahara-Ku, Kawasaki-Shi, Kanagawa

Unit No. TYPE

325 Apt.

Access

Musashikosugi station on Toyoko Line (7 min) Musashikosugi station on JR Shonan Shinjuku Line (7 min)

Low Rise Residence near Musashikosugi stn.

#301, 1-4-15, Hiroo, Shibuya-ku, Tokyo 150-0012, Japan +81 (0)3 6427 5860 inquiry@houserep-tokyo.com  $\label{eq:Transaction} Type: Intermediate \\ Agent Fee: 1 month + tax$ 

Website: www.houserep-tokyo.com

| Lease Conditions      |                                                                                                                                                                                                             |                          |     |
|-----------------------|-------------------------------------------------------------------------------------------------------------------------------------------------------------------------------------------------------------|--------------------------|-----|
| LAYOUT                | Studio                                                                                                                                                                                                      |                          |     |
| SIZE                  | 25.31 m <sup>2</sup> /272.43 ft <sup>2</sup>                                                                                                                                                                |                          |     |
| RENT                  | JPY 122,000 / month                                                                                                                                                                                         |                          |     |
| <b>Management Fee</b> | JPY10,000/month                                                                                                                                                                                             |                          |     |
| Deposit               | 2 months                                                                                                                                                                                                    | Key Money                | -   |
| Lease Term            | Standard lease for 24 months                                                                                                                                                                                |                          |     |
| Available             | Now                                                                                                                                                                                                         |                          |     |
| Renewal Fee           | 1 month                                                                                                                                                                                                     |                          |     |
| Agent Fee             | 1 month + tax                                                                                                                                                                                               |                          |     |
| Other Info            | Key Replacement Fee: JPY20,000 Tax not included / Guarantor Company: TBC / No Key Money / Auto lock / Air-Con / Separated Toilet / Balcony / Penalty Fee for Early Cancellation / Flooring / Bathroom dryer |                          |     |
| Building Information  |                                                                                                                                                                                                             |                          |     |
| Completion            | Nov, 2022                                                                                                                                                                                                   | Earthquake<br>Resistance | New |
| Structure             | RC, 6 story                                                                                                                                                                                                 |                          |     |
| Car Parking           | N/A                                                                                                                                                                                                         |                          |     |
| Bicycle Parking       | for 1 space ( Included )                                                                                                                                                                                    |                          |     |
| Music<br>Instrument   | -                                                                                                                                                                                                           | Pet                      | N/A |
| Facilities            | Motorcycle Parking (JPY3,000 + tax / month) / Delivery box / Elevator / 24h Garbage Drop-off /                                                                                                              |                          |     |