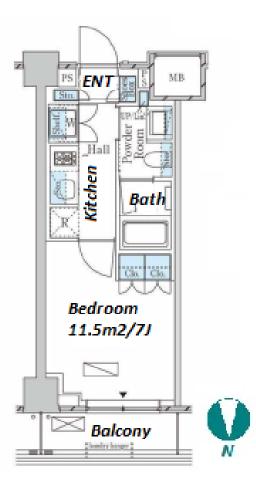

Transaction Type : Intermediate Agent Fee: 1 month + tax

Website : www.houserep-tokyo.com

Lease Conditions LAYOUT Studio 25.31 m<sup>2</sup>/272.43 ft<sup>2</sup> SIZE JPY 122,000 / month RENT Management Fee JPY10,000/month **Key Money** Deposit 2 months Standard lease for 24 months Lease Term Available Now **Renewal Fee** 1 month 1 month + tax**Agent Fee** Key Replacement Fee : JPY20,000 Tax not included / Guarantor Company : TBC / No Key **Other Info** Money / Auto lock / Air-Con / Separated Toilet / Balcony / Penalty Fee for Early Cancellation / Flooring / Bathroom dryer **Building Information** Earthquake Nov, 2022 Completion New Resistance Structure RC, 6 story N/A **Car Parking Bicycle Parking** for 1 space (Included) Music Pet N/A Instrument Motorcycle Parking (JPY3,000 + tax / month) / Facilities Delivery box / Elevator / 24h Garbage Drop-off / Newly-built (~1 y/o)