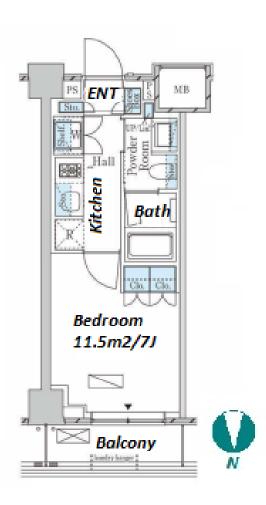

Access

Musashikosugi Station on Toyoko Line (7 min) Musashikosugi station on JR Shonan Shinjuku Line (7 min)

Low Rise Residence near Musashikosugi stn.

\*The actual Layout & Size may differ slightly from this floor plans & pictures.

#301, 1-4-15, Hiroo, Shibuya-ku, Tokyo 150-0012, Japan +81 (0)3 6427 5860 inquiry@houserep-tokyo.com

Transaction Type: Intermediate Agent Fee: 1 month + tax

Website: www.houserep-tokyo.com

| Lease Conditions      |                                                                                                                                                                                                             |                          |     |
|-----------------------|-------------------------------------------------------------------------------------------------------------------------------------------------------------------------------------------------------------|--------------------------|-----|
| LAYOUT                | Studio                                                                                                                                                                                                      |                          |     |
| SIZE                  | 25.31 m <sup>2</sup> /272.43 ft <sup>2</sup>                                                                                                                                                                |                          |     |
| RENT                  | JPY 122,000 / month                                                                                                                                                                                         |                          |     |
| <b>Management Fee</b> | JPY10,000/month                                                                                                                                                                                             |                          |     |
| Deposit               | 2 months                                                                                                                                                                                                    | Key Money                | -   |
| Lease Term            | Standard lease for 24 months                                                                                                                                                                                |                          |     |
| Available             | Now                                                                                                                                                                                                         |                          |     |
| Renewal Fee           | 1 month                                                                                                                                                                                                     |                          |     |
| Agent Fee             | 1 month + tax                                                                                                                                                                                               |                          |     |
| Other Info            | Key Replacement Fee: JPY20,000 Tax not included / Guarantor Company: TBC / No Key Money / Auto lock / Air-Con / Separated Toilet / Balcony / Penalty Fee for Early Cancellation / Flooring / Bathroom dryer |                          |     |
| Building Information  |                                                                                                                                                                                                             |                          |     |
| Completion            | Nov, 2022                                                                                                                                                                                                   | Earthquake<br>Resistance | New |
| Structure             | RC, 6 story                                                                                                                                                                                                 |                          |     |
| Car Parking           | N/A                                                                                                                                                                                                         |                          |     |
| Bicycle Parking       | for 1 space ( Included )                                                                                                                                                                                    |                          |     |
| Music<br>Instrument   | -                                                                                                                                                                                                           | Pet                      | N/A |
| Facilities            | Motorcycle Parking (JPY3,000 + tax / month) /<br>Delivery box / Elevator / 24h Garbage Drop-off /<br>Newly-built (~1 y/o)                                                                                   |                          |     |