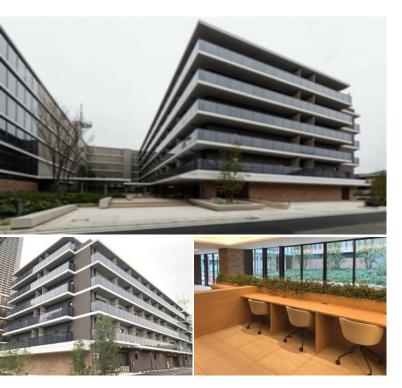

FOR RENT Property ID No.:148029 HOUSEREP TOKYO INC. Website: www.houserep-tokyo.com

Property Name

Address

LA TIERRA MUSASHIKOSUGI

2-220-1, Kosugimachi, Nakahara-Ku, Kawasaki-Shi, Kanagawa

Unit No. **TYPE** 323 Apt.

Access

Musashikosugi Station on Toyoko Line (7 min) Musashikosugi station on JR Shonan Shinjuku Line (7 min)

Low Rise Residence near Musashikosugi stn.

\*The actual Layout & Size may differ slightly from this floor plans & pictures.

#301, 1-4-15, Hiroo, Shibuya-ku, Tokyo 150-0012, Japan +81 (0)3 6427 5860 inquiry@houserep-tokyo.com

Transaction Type: Intermediate Agent Fee: 1 month + tax

Website: www.houserep-tokyo.com

| Lease Conditions      |                                                                                                                                                                                                             |                          |     |
|-----------------------|-------------------------------------------------------------------------------------------------------------------------------------------------------------------------------------------------------------|--------------------------|-----|
| LAYOUT                | Studio                                                                                                                                                                                                      |                          |     |
| SIZE                  | 25.31 m <sup>2</sup> /272.43 ft <sup>2</sup>                                                                                                                                                                |                          |     |
| RENT                  | JPY 122,000 / month                                                                                                                                                                                         |                          |     |
| <b>Management Fee</b> | JPY10,000/month                                                                                                                                                                                             |                          |     |
| Deposit               | 2 months                                                                                                                                                                                                    | Key Money                | -   |
| Lease Term            | Standard lease for 24 months                                                                                                                                                                                |                          |     |
| Available             | Now                                                                                                                                                                                                         |                          |     |
| Renewal Fee           | 1 month                                                                                                                                                                                                     |                          |     |
| Agent Fee             | 1 month + tax                                                                                                                                                                                               |                          |     |
| Other Info            | Key Replacement Fee: JPY20,000 Tax not included / Guarantor Company: TBC / No Key Money / Auto lock / Air-Con / Separated Toilet / Balcony / Penalty Fee for Early Cancellation / Flooring / Bathroom dryer |                          |     |
| Building Information  |                                                                                                                                                                                                             |                          |     |
| Completion            | Nov, 2022                                                                                                                                                                                                   | Earthquake<br>Resistance | New |
| Structure             | RC, 6 story                                                                                                                                                                                                 |                          |     |
| Car Parking           | N/A                                                                                                                                                                                                         |                          |     |
| Bicycle Parking       | for 1 space ( Included )                                                                                                                                                                                    |                          |     |
| Music<br>Instrument   | -                                                                                                                                                                                                           | Pet                      | N/A |
| Facilities            | Motorcycle Parking (JPY3,000 + tax / month) /<br>Delivery box / Elevator / 24h Garbage Drop-off /<br>Newly-built (~1 y/o)                                                                                   |                          |     |